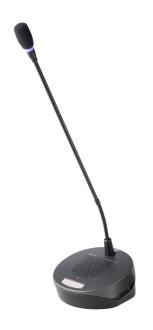

#### **TS-792L-AS**

#### DELEGATE UNIT WITH LONG MICROPHONE

The TS-792L is a Delegate unit for TOA Conference system. The compact and lightweight design makes it easy to install and store. Placing the speech button in the ON position permits speech and disable the speaker to prevent feedback. If the speech button is placed in the OFF position, the microphone cannot be used but the speaker is turned on, allowing the voices from other conference units to be monitored. The TS-792L delegate unit come with a long microphone as a standard accessory.