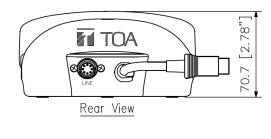

# Specifications

| *( | ٦. | Al | R | = | 1 | V |
|----|----|----|---|---|---|---|
|    |    |    |   |   |   |   |

|                             | 0 db = 1 V                                                                                                                                                                                                                              |  |  |
|-----------------------------|-----------------------------------------------------------------------------------------------------------------------------------------------------------------------------------------------------------------------------------------|--|--|
| Power Source                | 36 V DC, 30 mA or less (supplied from the Central Unit TS-7912D, TS-7912DW)                                                                                                                                                             |  |  |
| Output                      | 36 V DC, 30 mA or less (supplied from the Central Unit TS-7912D, TS-7912DW)                                                                                                                                                             |  |  |
| Control                     | Speech: Microphone, speaker on-off control by speech button Volume control: Headphone/Recording and monitor speaker volume adjustable x 2                                                                                               |  |  |
| Microphone Unit (Accessory) | Electret condenser microphone Directivity: Unidirectional Impedance: 1.8 kΩ Sensitivity: -37 dB (1 kHz 0 dB = 1 V/Pa) Frequency Response: 100 Hz - 13 kHz LED indicator: Speech indicator (ring type) Blue Length: 518 mm Weight: 105 g |  |  |
| Operating Temperature       | 0 °C to +40 °C (32 °F to 104 °F)                                                                                                                                                                                                        |  |  |
| Operating Humidity          | 90 %RH or less (no condensation)                                                                                                                                                                                                        |  |  |
| Finish                      | Upper case: ABS resin, dark grey, paint<br>Lower case: ABS resin, black, paint                                                                                                                                                          |  |  |
| Dimensions                  | 145.3 (W) x 70.7 (H) x 150.5 (D) mm (5.72" x 2.78" x 5.93") (Excluding microphone unit)                                                                                                                                                 |  |  |
| Weight                      | 800 g (1.76 lb) (Excluding microphone unit)                                                                                                                                                                                             |  |  |
| Included Accessories        | Long microphone unit x 1                                                                                                                                                                                                                |  |  |
| Optional Accessories        | sories Extension cord: YR-790-3, YR-790-10                                                                                                                                                                                              |  |  |
|                             |                                                                                                                                                                                                                                         |  |  |

## **Dimensions**

UNIT: mm