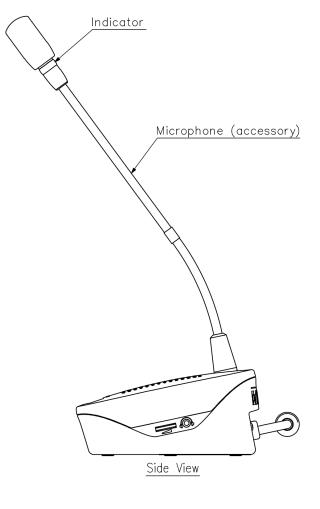

#### DELEGATE UNIT WITH LONG MICROPHONE

The TS-792L is a Delegate unit for TOA Conference system. The compact and lightweight design makes it easy to install and store. Placing the speech button in the ON position permits speech and disable the speaker to prevent feedback. If the speech button is placed in the OFF position, the microphone cannot be used but the speaker is turned on, allowing the voices from other conference units to be monitored. The TS-792L delegate unit come with a long microphone as a standard accessory.

# Specifications

| *( | ٦. | Al | R | = | 1 | V |
|----|----|----|---|---|---|---|
|    |    |    |   |   |   |   |

|                             | 0 db = 1 V                                                                                                                                                                                                                              |  |  |
|-----------------------------|-----------------------------------------------------------------------------------------------------------------------------------------------------------------------------------------------------------------------------------------|--|--|
| Power Source                | 36 V DC, 30 mA or less (supplied from the Central Unit TS-7912D, TS-7912DW)                                                                                                                                                             |  |  |
| Output                      | 36 V DC, 30 mA or less (supplied from the Central Unit TS-7912D, TS-7912DW)                                                                                                                                                             |  |  |
| Control                     | Speech: Microphone, speaker on-off control by speech button Volume control: Headphone/Recording and monitor speaker volume adjustable x 2                                                                                               |  |  |
| Microphone Unit (Accessory) | Electret condenser microphone Directivity: Unidirectional Impedance: 1.8 kΩ Sensitivity: -37 dB (1 kHz 0 dB = 1 V/Pa) Frequency Response: 100 Hz - 13 kHz LED indicator: Speech indicator (ring type) Blue Length: 518 mm Weight: 105 g |  |  |
| Operating Temperature       | 0 °C to +40 °C (32 °F to 104 °F)                                                                                                                                                                                                        |  |  |
| Operating Humidity          | 90 %RH or less (no condensation)                                                                                                                                                                                                        |  |  |
| Finish                      | Upper case: ABS resin, dark grey, paint<br>Lower case: ABS resin, black, paint                                                                                                                                                          |  |  |
| Dimensions                  | 145.3 (W) x 70.7 (H) x 150.5 (D) mm (5.72" x 2.78" x 5.93") (Excluding microphone unit)                                                                                                                                                 |  |  |
| Weight                      | 800 g (1.76 lb) (Excluding microphone unit)                                                                                                                                                                                             |  |  |
| Included Accessories        | Long microphone unit x 1                                                                                                                                                                                                                |  |  |
| Optional Accessories        | sories Extension cord: YR-790-3, YR-790-10                                                                                                                                                                                              |  |  |
|                             |                                                                                                                                                                                                                                         |  |  |