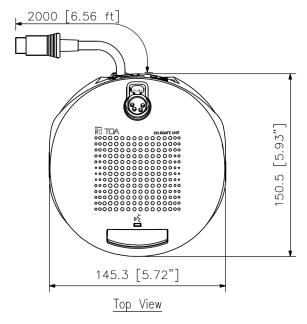

# Specifications

| *( | ٦. | Al | R | = | 1 | V |
|----|----|----|---|---|---|---|
|    |    |    |   |   |   |   |

|                             | 0 db = 1 V                                                                                                                                                                                                                              |  |  |
|-----------------------------|-----------------------------------------------------------------------------------------------------------------------------------------------------------------------------------------------------------------------------------------|--|--|
| Power Source                | 36 V DC, 30 mA or less (supplied from the Central Unit TS-7912D, TS-7912DW)                                                                                                                                                             |  |  |
| Output                      | 36 V DC, 30 mA or less (supplied from the Central Unit TS-7912D, TS-7912DW)                                                                                                                                                             |  |  |
| Control                     | Speech: Microphone, speaker on-off control by speech button Volume control: Headphone/Recording and monitor speaker volume adjustable x 2                                                                                               |  |  |
| Microphone Unit (Accessory) | Electret condenser microphone Directivity: Unidirectional Impedance: 1.8 kΩ Sensitivity: -37 dB (1 kHz 0 dB = 1 V/Pa) Frequency Response: 100 Hz - 13 kHz LED indicator: Speech indicator (ring type) Blue Length: 518 mm Weight: 105 g |  |  |
| Operating Temperature       | 0 °C to +40 °C (32 °F to 104 °F)                                                                                                                                                                                                        |  |  |
| Operating Humidity          | 90 %RH or less (no condensation)                                                                                                                                                                                                        |  |  |
| Finish                      | Upper case: ABS resin, dark grey, paint<br>Lower case: ABS resin, black, paint                                                                                                                                                          |  |  |
| Dimensions                  | 145.3 (W) x 70.7 (H) x 150.5 (D) mm (5.72" x 2.78" x 5.93") (Excluding microphone unit)                                                                                                                                                 |  |  |
| Weight                      | 800 g (1.76 lb) (Excluding microphone unit)                                                                                                                                                                                             |  |  |
| Included Accessories        | Long microphone unit x 1                                                                                                                                                                                                                |  |  |
| Optional Accessories        | sories Extension cord: YR-790-3, YR-790-10                                                                                                                                                                                              |  |  |
|                             |                                                                                                                                                                                                                                         |  |  |

## **Dimensions**

UNIT: mm