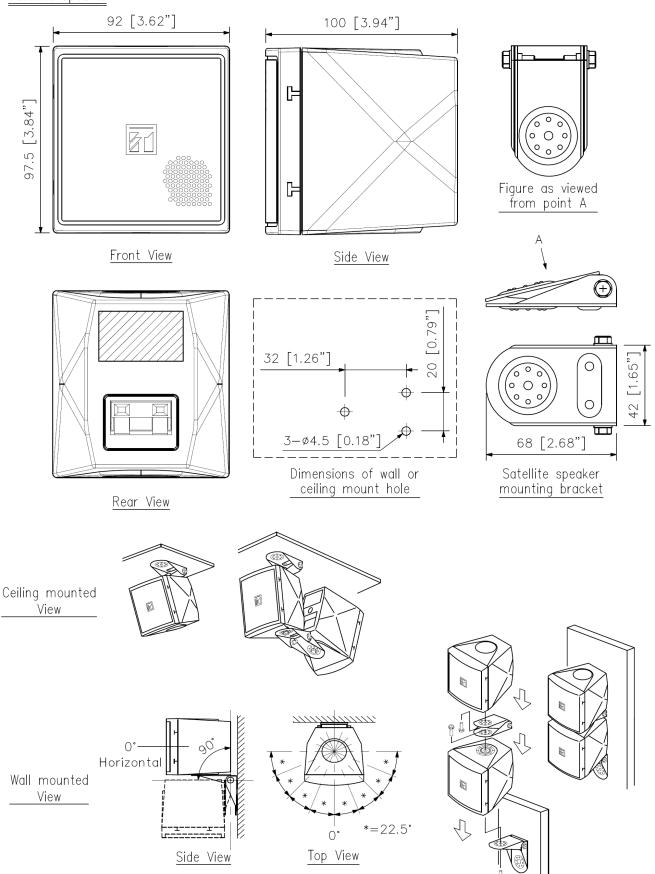

## Dimensions

<u>Satellite</u> Speaker

Note: Screw to mount the bracket onto the ceiling or wall are not provided.

## Specifications

| Sensitivity (1W, 1m) | 85 dB (Pink Noise 330 - 3,300 Hz)                                                                                    |
|----------------------|----------------------------------------------------------------------------------------------------------------------|
| Frequency Response   | 150 Hz - 20,000 Hz (-20 dB below SPL)                                                                                |
| Speaker Component    | 8 cm (3") cone-type                                                                                                  |
| Connection           | Push-In Terminals (2 connected terminal poles)                                                                       |
| Finish               | Speaker Cabinet : HIPS Resin (Black)<br>Front Cover: HIPS Resin (Black)<br>Speaker Bracket: Steel plate, Black paint |
| Dimensions           | 92 (W) x 97.5 (H) x 100 (D) mm                                                                                       |
| Weight               | 600g (without bracket)                                                                                               |
| Included Accessories | Speaker Bracket x 1, Hexagon Bolts (M5 x 12) (with ring & spring ring) x 2                                           |