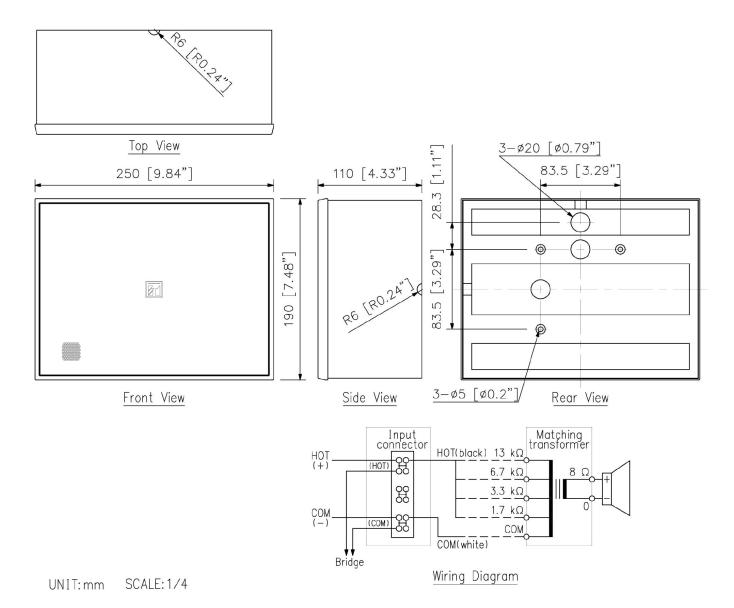

## Specifications

| Power Source           | DC 24V / 1A or PoE (IEEE 802.3at)                                                                                                |
|------------------------|----------------------------------------------------------------------------------------------------------------------------------|
| Power Consumption      | Less than 5W (Static Power)                                                                                                      |
| Amplifier Rated Output | 2*7W (Maximum Consumption Current 24V/0.65A under DC Condition) 2*7W (Maximum Consumption Current 16V/1.35A under PoE Condition) |
| Sensitivity            | 94dB (1m/1W)                                                                                                                     |
| Frequency Response     | 100 - 18,000 Hz                                                                                                                  |
| Network I/F            | 10 BASE-T/100BASE-TX, Auto negotiation                                                                                           |
| Network Protocol       | UDP, ARP, ICMP, HTTP, IGMP                                                                                                       |
| Operating Temperature  | -20°C to +50°C                                                                                                                   |
| Finish                 | Baffle: HIPS resin, off-white Cabinet: Particle board, off-white Grille: Surface-treated steel plate, off-white                  |
| Dimensions             | 250(W) x 190(H) x 110(D) mm                                                                                                      |
| Weight                 | 1.56kg                                                                                                                           |
| Included Accessories   | Speaker mounting screw M4*35 x2, 4P terminal block x1                                                                            |

## **Dimensions**