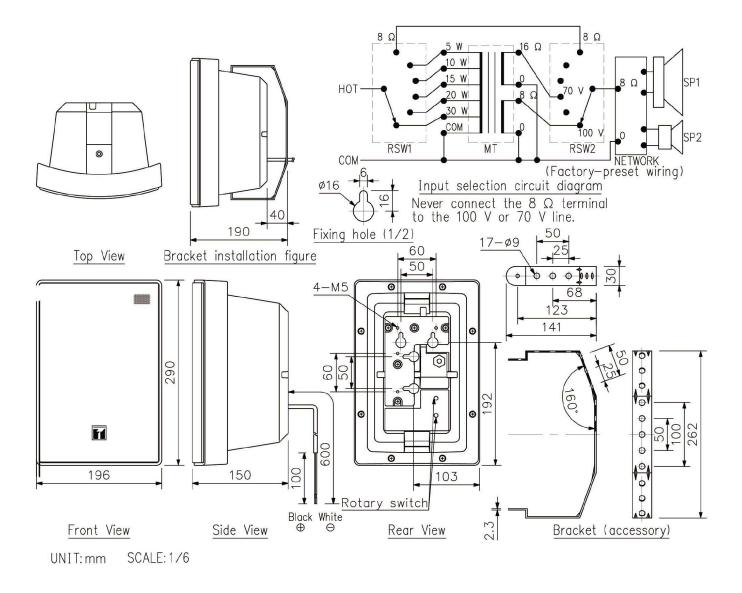

### **Dimensions**

# **Specifications**

| Power Source          | DC-24V / 2.7A                                                                            |
|-----------------------|------------------------------------------------------------------------------------------|
| Power Consumption     | 1.85W (Static Power)                                                                     |
| Sensitivity           | 90dB (1W, 1m)                                                                            |
| Frequency Response    | 80Hz -20kHz                                                                              |
| Network I/F           | 10 BASE-T/100BASE-TX, Auto negotiation                                                   |
| Network Protocol      | UDP, ARP, HTTP, ICMP, IGMP                                                               |
| Operating Temperature | 0°C to +40°C                                                                             |
| Finish                | Enclosure: ABS resin, black color                                                        |
| Dimensions            | 196 (W) x 290 (H) x 150 (D) mm                                                           |
| Included Accessories  | Bracket x1, Bracket mounting screw x2, Bracket mounting washer x2, 2P terminal blocks x2 |