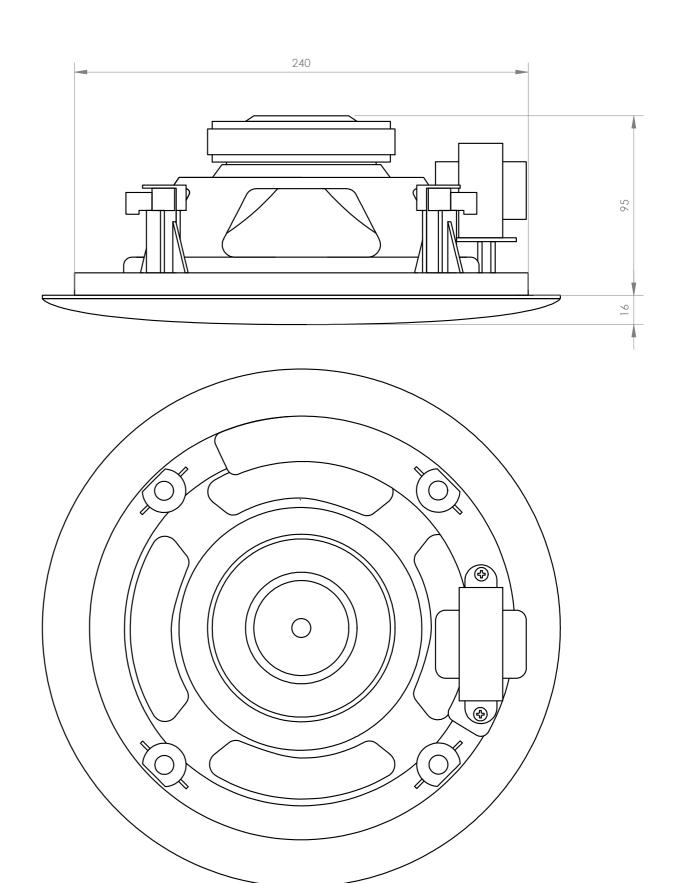

Its simple anchor installation system minimises assembly time, with the screws being completely hidden behind the grille.

Bass reinforcement for musical ambience of 100 V line installations in shops, bars, restaurants, etc.

## **TECHNICAL CHARACTERISTICS**

| FEATURES     | Ceiling subwoofer, with 100 V line transformer and round grille.  Bass reinforcement in 100 V line installations. |
|--------------|-------------------------------------------------------------------------------------------------------------------|
| POWER        | 90 W maximum, 60 W RMS                                                                                            |
| LOUDSPEAKERS | 1 X 8" woofer                                                                                                     |
| RESPONSE     | 55-200 Hz -10 dB at IW/Im                                                                                         |
| IMPEDANCE    | 60 W RMS@100V (166 Ohm)<br>40 W RMS@100V (250 Ohm)<br>20 W RMS@100V (500 Ohm)                                     |
| SENSITIVITY  | 89 dB at 1 W/1 m                                                                                                  |
| CROSSOVER    | Low-pass filter, 12 dB/oct.                                                                                       |
| MATERIAL     | ABS and steel grille                                                                                              |
| COLOUR       | Greyish white (RAL 9003, RAL 7047)                                                                                |
| DIMENSIONS   | 275 mm Ø x 110 mm depth                                                                                           |
| HOLE         | 240 mm Ø                                                                                                          |
| WEIGHT       | 2.6 kg                                                                                                            |
|              | Installation system with catches                                                                                  |