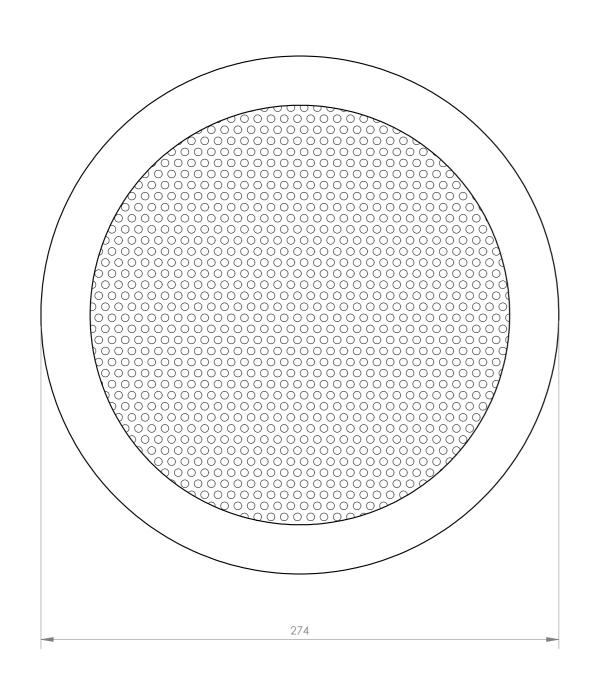

## **TECHNICAL CHARACTERISTICS**

| FEATURES     | Ceiling subwoofer, with 100 V line transformer and round grille.  Bass reinforcement in 100 V line installations. |
|--------------|-------------------------------------------------------------------------------------------------------------------|
| POWER        | 90 W maximum, 60 W RMS                                                                                            |
| LOUDSPEAKERS | 1 X 8" woofer                                                                                                     |
| RESPONSE     | 55-200 Hz -10 dB at IW/Im                                                                                         |
| IMPEDANCE    | 60 W RMS@100V (166 Ohm)<br>40 W RMS@100V (250 Ohm)<br>20 W RMS@100V (500 Ohm)                                     |
| SENSITIVITY  | 89 dB at 1 W/1 m                                                                                                  |
| CROSSOVER    | Low-pass filter, 12 dB/oct.                                                                                       |
| MATERIAL     | ABS and steel grille                                                                                              |
| COLOUR       | Greyish white (RAL 9003, RAL 7047)                                                                                |
| DIMENSIONS   | 275 mm Ø x 110 mm depth                                                                                           |
| HOLE         | 240 mm Ø                                                                                                          |
| WEIGHT       | 2.6 kg                                                                                                            |
|              | Installation system with catches                                                                                  |