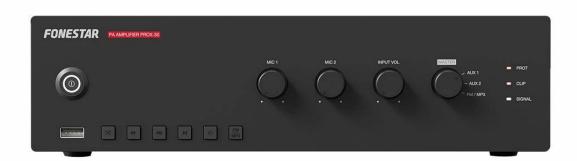

# PROX-30

PA SINGLE ZONE AMPLIFIER

**Excellent sound quality** 

Modern and discreet design

USB/FM player

Compact size, for desktop use

Secure, easy-to-connect euroblock connectors

+ Info:

#### **DESCRIPTION**

Public address amplifier with USB/FM PlayerA perfect solution integrating amplifier, mixer, player, microphone and auxiliary inputs in a single unit, for PA installations with 100 V or low impedance loudspeakers requiring intuitive operation on a tight budget. Secure, easy-to-connect euroblock connectors. Excellent sound quality. Modern and discreet design. Compact size, for desktop use. Perfect for PA and piped music systems with 100 V or low-impedance line. Commercial premises, educational centres, monuments, exhibitions, bars, restaurants, etc.

#### **TECHNICAL CHARACTERISTICS**

| FEATURES   | Public address amplifier USB/FM player. Microphone input with mix, gain and priority level control. Tone controls. 100 V and 4 Ohm outputs.                                                                                                                                                                                                                               |
|------------|---------------------------------------------------------------------------------------------------------------------------------------------------------------------------------------------------------------------------------------------------------------------------------------------------------------------------------------------------------------------------|
| POWER      | 30 W RMS                                                                                                                                                                                                                                                                                                                                                                  |
| RESPONSE   | 20-20,000 Hz ± 3 dB                                                                                                                                                                                                                                                                                                                                                       |
| DISTORTION | Harmonic: <1% at 1 kHz                                                                                                                                                                                                                                                                                                                                                    |
| INPUTS     | 1 balanced / unbalanced mic, euroblock / 6.3 mm jack, 600 Ohm 6 mV RMS 1 balanced mic, euroblock, 600 Ohm 6 mV RMS 2 aux, euroblock / 2 x RCA, 47,000 Ohm 300 mV RMS 1 x 100 V line , euroblock                                                                                                                                                                           |
| FUNCTIONS  | Input priority.  Emergency Input 100V with maximum priority, attenuates all other inputs.  Mute by contact closure, attenuates all inputs except the 100V Emergency input.  Microphone 1 and 2 with priority over Aux and Playback inputs, by signal level, selectable.  Power on, protection, signal peak and output signal indicator lights.  Fanless induction cooling |

+ Info:

| CONTROLS     | Microphone volume Selected input volume Input selector USB/FM player controls Tone: bass and treble Microphone gain and priority                                                                                                                                             |
|--------------|------------------------------------------------------------------------------------------------------------------------------------------------------------------------------------------------------------------------------------------------------------------------------|
| PLAYER       | USB player with background music playback mode. When switched on, automatically starts playback  FM digital tuner with presets and automatic scanning  Memory of last mode selected (USB or FM), last song played or last station tuned.  Starts playing in successive order |
| IMPEDANCE    | 4 Ohm and 100 V line, euroblock                                                                                                                                                                                                                                              |
| POWER SUPPLY | 230/115 V AC, 100 W                                                                                                                                                                                                                                                          |
| DIMENSIONS   | 286 x 84 x 252 mm depth                                                                                                                                                                                                                                                      |
| WEIGHT       | 3.8 kg                                                                                                                                                                                                                                                                       |
| ACCESSORIES  | FM antenna                                                                                                                                                                                                                                                                   |