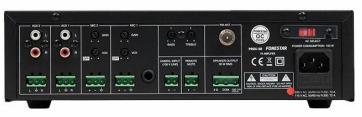

#### **TECHNICAL CHARACTERISTICS**

| FEATURES   | Public address amplifier USB/FM player. Microphone input with mix, gain and priority level control. Tone controls. 100 V and 4 Ohm outputs.                                                                                                                                                                                                                               |
|------------|---------------------------------------------------------------------------------------------------------------------------------------------------------------------------------------------------------------------------------------------------------------------------------------------------------------------------------------------------------------------------|
| POWER      | 30 W RMS                                                                                                                                                                                                                                                                                                                                                                  |
| RESPONSE   | 20-20,000 Hz ± 3 dB                                                                                                                                                                                                                                                                                                                                                       |
| DISTORTION | Harmonic: <1% at 1 kHz                                                                                                                                                                                                                                                                                                                                                    |
| INPUTS     | 1 balanced / unbalanced mic, euroblock / 6.3 mm jack, 600 Ohm 6 mV RMS 1 balanced mic, euroblock, 600 Ohm 6 mV RMS 2 aux, euroblock / 2 x RCA, 47,000 Ohm 300 mV RMS 1 x 100 V line , euroblock                                                                                                                                                                           |
| FUNCTIONS  | Input priority.  Emergency Input 100V with maximum priority, attenuates all other inputs.  Mute by contact closure, attenuates all inputs except the 100V Emergency input.  Microphone 1 and 2 with priority over Aux and Playback inputs, by signal level, selectable.  Power on, protection, signal peak and output signal indicator lights.  Fanless induction cooling |

+ Info:

| CONTROLS     | Microphone volume Selected input volume Input selector USB/FM player controls Tone: bass and treble Microphone gain and priority                                                                                                                                             |
|--------------|------------------------------------------------------------------------------------------------------------------------------------------------------------------------------------------------------------------------------------------------------------------------------|
| PLAYER       | USB player with background music playback mode. When switched on, automatically starts playback  FM digital tuner with presets and automatic scanning  Memory of last mode selected (USB or FM), last song played or last station tuned.  Starts playing in successive order |
| IMPEDANCE    | 4 Ohm and 100 V line, euroblock                                                                                                                                                                                                                                              |
| POWER SUPPLY | 230/115 V AC, 100 W                                                                                                                                                                                                                                                          |
| DIMENSIONS   | 286 x 84 x 252 mm depth                                                                                                                                                                                                                                                      |
| WEIGHT       | 3.8 kg                                                                                                                                                                                                                                                                       |
| ACCESSORIES  | FM antenna                                                                                                                                                                                                                                                                   |