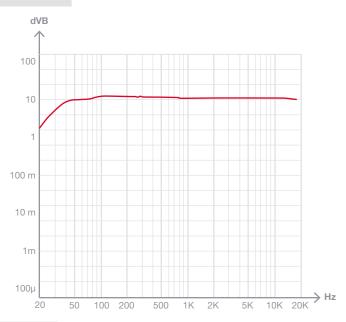

## Frequency reponse

#### **TECHNICAL CHARACTERISTICS**

| FEATURES   | Public address amplifier USB/FM player. Microphone input with mix, gain and priority level control. Tone controls. 100 V and 4 Ohm outputs.                                                                                                                                                                                                                               |
|------------|---------------------------------------------------------------------------------------------------------------------------------------------------------------------------------------------------------------------------------------------------------------------------------------------------------------------------------------------------------------------------|
| POWER      | 30 W RMS                                                                                                                                                                                                                                                                                                                                                                  |
| RESPONSE   | 20-20,000 Hz ± 3 dB                                                                                                                                                                                                                                                                                                                                                       |
| DISTORTION | Harmonic: <1% at 1 kHz                                                                                                                                                                                                                                                                                                                                                    |
| INPUTS     | 1 balanced / unbalanced mic, euroblock / 6.3 mm jack, 600 Ohm 6 mV RMS 1 balanced mic, euroblock, 600 Ohm 6 mV RMS 2 aux, euroblock / 2 x RCA, 47,000 Ohm 300 mV RMS 1 x 100 V line , euroblock                                                                                                                                                                           |
| FUNCTIONS  | Input priority.  Emergency Input 100V with maximum priority, attenuates all other inputs.  Mute by contact closure, attenuates all inputs except the 100V Emergency input.  Microphone 1 and 2 with priority over Aux and Playback inputs, by signal level, selectable.  Power on, protection, signal peak and output signal indicator lights.  Fanless induction cooling |