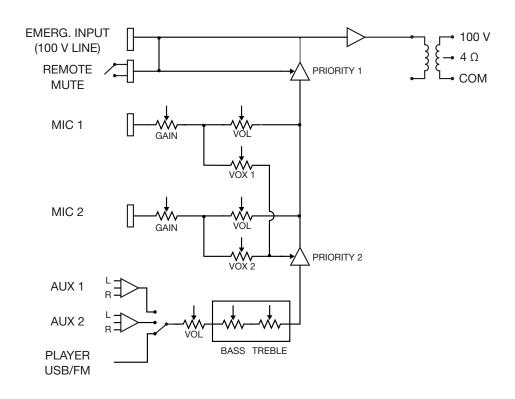

## Block diagram

+ Info

#### **TECHNICAL CHARACTERISTICS**

| FEATURES   | Public address amplifier USB/FM player. Microphone input with mix, gain and priority level control. Tone controls. 100 V and 4 Ohm outputs.                                                                                                                                                                                                                               |
|------------|---------------------------------------------------------------------------------------------------------------------------------------------------------------------------------------------------------------------------------------------------------------------------------------------------------------------------------------------------------------------------|
| POWER      | 30 W RMS                                                                                                                                                                                                                                                                                                                                                                  |
| RESPONSE   | 20-20,000 Hz ± 3 dB                                                                                                                                                                                                                                                                                                                                                       |
| DISTORTION | Harmonic: <1% at 1 kHz                                                                                                                                                                                                                                                                                                                                                    |
| INPUTS     | 1 balanced / unbalanced mic, euroblock / 6.3 mm jack, 600 Ohm 6 mV RMS 1 balanced mic, euroblock, 600 Ohm 6 mV RMS 2 aux, euroblock / 2 x RCA, 47,000 Ohm 300 mV RMS 1 x 100 V line , euroblock                                                                                                                                                                           |
| FUNCTIONS  | Input priority.  Emergency Input 100V with maximum priority, attenuates all other inputs.  Mute by contact closure, attenuates all inputs except the 100V Emergency input.  Microphone 1 and 2 with priority over Aux and Playback inputs, by signal level, selectable.  Power on, protection, signal peak and output signal indicator lights.  Fanless induction cooling |