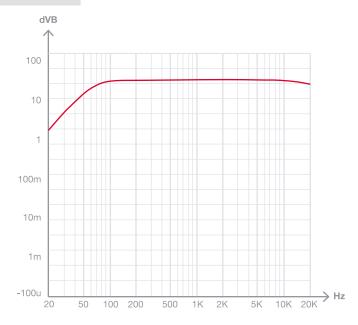

#### **TECHNICAL CHARACTERISTICS**

| FEATURES    | PA Amplifier Microphone inputs with mix, gain and priority level control. Tone controls. 100 V and 4 Ohm outputs.                                                                                                                                                                                                                                                                                                                                                                             |
|-------------|-----------------------------------------------------------------------------------------------------------------------------------------------------------------------------------------------------------------------------------------------------------------------------------------------------------------------------------------------------------------------------------------------------------------------------------------------------------------------------------------------|
| POWER       | 240 W RMS                                                                                                                                                                                                                                                                                                                                                                                                                                                                                     |
| RESPONSE    | 40-20,000 Hz (-10 dB)                                                                                                                                                                                                                                                                                                                                                                                                                                                                         |
| DISTORTION  | THD+N: < 1% @ 1 kHz                                                                                                                                                                                                                                                                                                                                                                                                                                                                           |
| S/N RATIO   | >77 dB                                                                                                                                                                                                                                                                                                                                                                                                                                                                                        |
| PROTECTIONS | Overcurrent, DC and short-circuit at the output                                                                                                                                                                                                                                                                                                                                                                                                                                               |
| INPUTS      | CH 1 balanced mic/line with 48V Phantom, Combo connector (XLR + 6.3mm) and euroblock CH 2, 4 and 4 mic/line balanced with 48V Phantom. Euroblock connector Mic signal level: 6 mV RMS (-44 dBV) / 600 Ohm Line signal level: 250 mV RMS (-12 dBV) / 100k Ohm 2 AUX. 2 x RCA and euroblock connector. Signal level 300 mV RMS (-10 dBV) / 47,000 Ohm 1 emergency. Euroblock connector. Signal level loudspeaker line 100 V 1 Mute (Emergency Priority) by contact closure. Euroblock connector |
| OUTPUTS     | 1 line. 2 x RCA connector. Signal level 1.25 V RMS (+2 dBV) 100 V or 4 Ohm speaker output. Connector screw terminals                                                                                                                                                                                                                                                                                                                                                                          |
| IMPEDANCE   | 4 Ohm and 100 V (42 Ohm) line                                                                                                                                                                                                                                                                                                                                                                                                                                                                 |

## • Trequency reponse