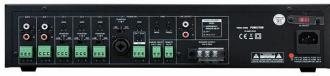

#### **TECHNICAL CHARACTERISTICS**

| FEATURES    | PA Amplifier Microphone inputs with mix, gain and priority level control. Tone controls. 100 V and 4 Ohm outputs.                                                                                                                                                                                                                                                                                                                                                                             |
|-------------|-----------------------------------------------------------------------------------------------------------------------------------------------------------------------------------------------------------------------------------------------------------------------------------------------------------------------------------------------------------------------------------------------------------------------------------------------------------------------------------------------|
| POWER       | 240 W RMS                                                                                                                                                                                                                                                                                                                                                                                                                                                                                     |
| RESPONSE    | 40-20,000 Hz (-10 dB)                                                                                                                                                                                                                                                                                                                                                                                                                                                                         |
| DISTORTION  | THD+N: < 1% @ 1 kHz                                                                                                                                                                                                                                                                                                                                                                                                                                                                           |
| S/N RATIO   | >77 dB                                                                                                                                                                                                                                                                                                                                                                                                                                                                                        |
| PROTECTIONS | Overcurrent, DC and short-circuit at the output                                                                                                                                                                                                                                                                                                                                                                                                                                               |
| INPUTS      | CH 1 balanced mic/line with 48V Phantom, Combo connector (XLR + 6.3mm) and euroblock CH 2, 4 and 4 mic/line balanced with 48V Phantom. Euroblock connector Mic signal level: 6 mV RMS (-44 dBV) / 600 Ohm Line signal level: 250 mV RMS (-12 dBV) / 100k Ohm 2 AUX. 2 x RCA and euroblock connector. Signal level 300 mV RMS (-10 dBV) / 47,000 Ohm 1 emergency. Euroblock connector. Signal level loudspeaker line 100 V 1 Mute (Emergency Priority) by contact closure. Euroblock connector |
| OUTPUTS     | 1 line. 2 x RCA connector. Signal level 1.25 V RMS (+2 dBV) 100 V or 4 Ohm speaker output. Connector screw terminals                                                                                                                                                                                                                                                                                                                                                                          |
| IMPEDANCE   | 4 Ohm and 100 V (42 Ohm) line                                                                                                                                                                                                                                                                                                                                                                                                                                                                 |

+ Info:

https://fonestar.com/PROX-240S

Poligono Trascueto. 39600 Revilla de Camargo. Cantabria (España)

| FUNCTIONS             | Input priority (voice over VOX inputs):  100V Emergency input with highest priority, attenuates all other inputs.  Mute by contact closure, attenuates all inputs except the 100 V Emergency input.  Channel 1 with priority over all other inputs, level selectable.  Channel 2, 3 and 4 with priority over auxiliary inputs, level selectable.  Other functions:  Power on, protection, signal peak and output signal indicator lights  Temperature-controlled forced ventilation cooling |
|-----------------------|---------------------------------------------------------------------------------------------------------------------------------------------------------------------------------------------------------------------------------------------------------------------------------------------------------------------------------------------------------------------------------------------------------------------------------------------------------------------------------------------|
| CONTROLS              | Microphone volume Mic/line/phantom selector Master volume Aux input selector Tone: bass and treble (+/- 10 dB 100 Hz and 10k Hz) Microphone gain Priority activation signal level (VOX)                                                                                                                                                                                                                                                                                                     |
| OPERATING TEMPERATURE | Operation: 0° ~ 40°C                                                                                                                                                                                                                                                                                                                                                                                                                                                                        |
| MAXIMUM HUMIDITY      | 95%                                                                                                                                                                                                                                                                                                                                                                                                                                                                                         |
| POWER SUPPLY          | 230/115 V AC 50-60 Hz, 480 W<br>Fuse AC 230 V 4 A / 115 V 8 A                                                                                                                                                                                                                                                                                                                                                                                                                               |
| DIMENSIONS            | 433 x 89 x 360 mm depth. 2 U 19" rack                                                                                                                                                                                                                                                                                                                                                                                                                                                       |
| WEIGHT                | 11'3 kg                                                                                                                                                                                                                                                                                                                                                                                                                                                                                     |
| ACCESSORIES           | Power cable Rack mounts                                                                                                                                                                                                                                                                                                                                                                                                                                                                     |