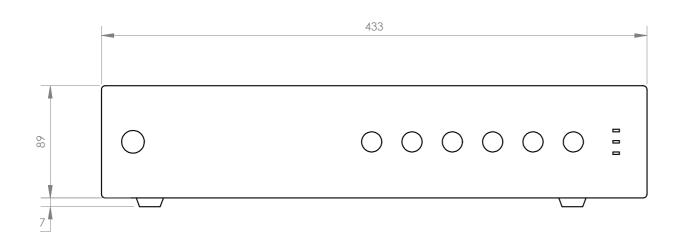

+ Info:

https://fonestar.com/PROX-240S

Poligono Trascueto. 39600 Revilla de Camargo. Cantabria (España)

| FUNCTIONS             | Input priority (voice over VOX inputs):  100V Emergency input with highest priority, attenuates all other inputs.  Mute by contact closure, attenuates all inputs except the 100 V Emergency input.  Channel 1 with priority over all other inputs, level selectable.  Channel 2, 3 and 4 with priority over auxiliary inputs, level selectable.  Other functions:  Power on, protection, signal peak and output signal indicator lights  Temperature-controlled forced ventilation cooling |
|-----------------------|---------------------------------------------------------------------------------------------------------------------------------------------------------------------------------------------------------------------------------------------------------------------------------------------------------------------------------------------------------------------------------------------------------------------------------------------------------------------------------------------|
| CONTROLS              | Microphone volume Mic/line/phantom selector Master volume Aux input selector Tone: bass and treble (+/- 10 dB 100 Hz and 10k Hz) Microphone gain Priority activation signal level (VOX)                                                                                                                                                                                                                                                                                                     |
| OPERATING TEMPERATURE | Operation: 0° ~ 40°C                                                                                                                                                                                                                                                                                                                                                                                                                                                                        |
| MAXIMUM HUMIDITY      | 95%                                                                                                                                                                                                                                                                                                                                                                                                                                                                                         |
| POWER SUPPLY          | 230/115 V AC 50-60 Hz, 480 W<br>Fuse AC 230 V 4 A / 115 V 8 A                                                                                                                                                                                                                                                                                                                                                                                                                               |
| DIMENSIONS            | 433 x 89 x 360 mm depth. 2 U 19" rack                                                                                                                                                                                                                                                                                                                                                                                                                                                       |
| WEIGHT                | 11'3 kg                                                                                                                                                                                                                                                                                                                                                                                                                                                                                     |
| ACCESSORIES           | Power cable Rack mounts                                                                                                                                                                                                                                                                                                                                                                                                                                                                     |