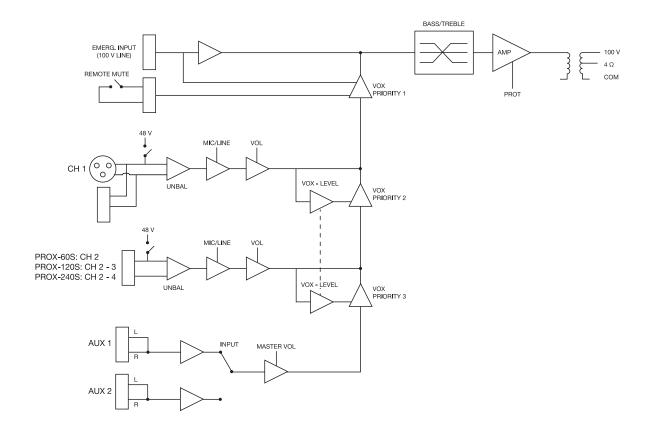

|
| ACCESSORIES           | Power cable Rack mounts                                                                                                                                                                                                                                                                                                                                                                                                                                                                     |



+ Info:

https://fonestar.com/PROX-240S

### **FONESTAR**

## • Trequency reponse



# Block diagram





+ Info

https://fonestar.com/PROX-240S