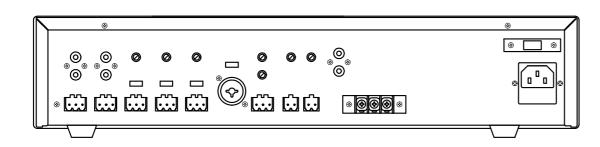

#### **TECHNICAL CHARACTERISTICS**

| FEATURES    | PA Amplifier Microphone inputs with mix, gain and priority level control. Tone controls. 100 V and 4 Ohm outputs.                                                                                                                                                                                                                                                                                                                                                                             |
|-------------|-----------------------------------------------------------------------------------------------------------------------------------------------------------------------------------------------------------------------------------------------------------------------------------------------------------------------------------------------------------------------------------------------------------------------------------------------------------------------------------------------|
| POWER       | 240 W RMS                                                                                                                                                                                                                                                                                                                                                                                                                                                                                     |
| RESPONSE    | 40-20,000 Hz (-10 dB)                                                                                                                                                                                                                                                                                                                                                                                                                                                                         |
| DISTORTION  | THD+N: < 1% @ 1 kHz                                                                                                                                                                                                                                                                                                                                                                                                                                                                           |
| S/N RATIO   | >77 dB                                                                                                                                                                                                                                                                                                                                                                                                                                                                                        |
| PROTECTIONS | Overcurrent, DC and short-circuit at the output                                                                                                                                                                                                                                                                                                                                                                                                                                               |
| INPUTS      | CH 1 balanced mic/line with 48V Phantom, Combo connector (XLR + 6.3mm) and euroblock CH 2, 4 and 4 mic/line balanced with 48V Phantom. Euroblock connector Mic signal level: 6 mV RMS (-44 dBV) / 600 Ohm Line signal level: 250 mV RMS (-12 dBV) / 100k Ohm 2 AUX. 2 x RCA and euroblock connector. Signal level 300 mV RMS (-10 dBV) / 47,000 Ohm 1 emergency. Euroblock connector. Signal level loudspeaker line 100 V 1 Mute (Emergency Priority) by contact closure. Euroblock connector |
| OUTPUTS     | 1 line. 2 x RCA connector. Signal level 1.25 V RMS (+2 dBV) 100 V or 4 Ohm speaker output. Connector screw terminals                                                                                                                                                                                                                                                                                                                                                                          |
| IMPEDANCE   | 4 Ohm and 100 V (42 Ohm) line                                                                                                                                                                                                                                                                                                                                                                                                                                                                 |