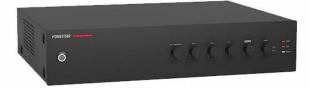

# PROX-240S

PA SINGLE ZONE AMPLIFIER

PA versatile amplifier

Microphone inputs with mix, gain and priority level control

Great performance, low maintenance

+ Info:

https://fonestar.com/PROX-240S

#### **TECHNICAL CHARACTERISTICS**

| FEATURES    | PA Amplifier Microphone inputs with mix, gain and priority level control. Tone controls. 100 V and 4 Ohm outputs.                                                                                                                                                                                                                                                                                                                                                                             |
|-------------|-----------------------------------------------------------------------------------------------------------------------------------------------------------------------------------------------------------------------------------------------------------------------------------------------------------------------------------------------------------------------------------------------------------------------------------------------------------------------------------------------|
| POWER       | 240 W RMS                                                                                                                                                                                                                                                                                                                                                                                                                                                                                     |
| RESPONSE    | 40-20,000 Hz (-10 dB)                                                                                                                                                                                                                                                                                                                                                                                                                                                                         |
| DISTORTION  | THD+N: < 1% @ 1 kHz                                                                                                                                                                                                                                                                                                                                                                                                                                                                           |
| S/N RATIO   | >77 dB                                                                                                                                                                                                                                                                                                                                                                                                                                                                                        |
| PROTECTIONS | Overcurrent, DC and short-circuit at the output                                                                                                                                                                                                                                                                                                                                                                                                                                               |
| INPUTS      | CH 1 balanced mic/line with 48V Phantom, Combo connector (XLR + 6.3mm) and euroblock CH 2, 4 and 4 mic/line balanced with 48V Phantom. Euroblock connector Mic signal level: 6 mV RMS (-44 dBV) / 600 Ohm Line signal level: 250 mV RMS (-12 dBV) / 100k Ohm 2 AUX. 2 x RCA and euroblock connector. Signal level 300 mV RMS (-10 dBV) / 47,000 Ohm 1 emergency. Euroblock connector. Signal level loudspeaker line 100 V 1 Mute (Emergency Priority) by contact closure. Euroblock connector |
| OUTPUTS     | 1 line. 2 x RCA connector. Signal level 1.25 V RMS (+2 dBV) 100 V or 4 Ohm speaker output. Connector screw terminals                                                                                                                                                                                                                                                                                                                                                                          |
| IMPEDANCE   | 4 Ohm and 100 V (42 Ohm) line                                                                                                                                                                                                                                                                                                                                                                                                                                                                 |

+ Info:

https://fonestar.com/PROX-240S

Poligono Trascueto. 39600 Revilla de Camargo. Cantabria (España)

| FUNCTIONS             | Input priority (voice over VOX inputs):  100V Emergency input with highest priority, attenuates all other inputs.  Mute by contact closure, attenuates all inputs except the 100 V Emergency input.  Channel 1 with priority over all other inputs, level selectable.  Channel 2, 3 and 4 with priority over auxiliary inputs, level selectable.  Other functions:  Power on, protection, signal peak and output signal indicator lights  Temperature-controlled forced ventilation cooling |
|-----------------------|---------------------------------------------------------------------------------------------------------------------------------------------------------------------------------------------------------------------------------------------------------------------------------------------------------------------------------------------------------------------------------------------------------------------------------------------------------------------------------------------|
| CONTROLS              | Microphone volume Mic/line/phantom selector Master volume Aux input selector Tone: bass and treble (+/- 10 dB 100 Hz and 10k Hz) Microphone gain Priority activation signal level (VOX)                                                                                                                                                                                                                                                                                                     |
| OPERATING TEMPERATURE | Operation: 0° ~ 40°C                                                                                                                                                                                                                                                                                                                                                                                                                                                                        |
| MAXIMUM HUMIDITY      | 95%                                                                                                                                                                                                                                                                                                                                                                                                                                                                                         |
| POWER SUPPLY          | 230/115 V AC 50-60 Hz, 480 W<br>Fuse AC 230 V 4 A / 115 V 8 A                                                                                                                                                                                                                                                                                                                                                                                                                               |
| DIMENSIONS            | 433 x 89 x 360 mm depth. 2 U 19" rack                                                                                                                                                                                                                                                                                                                                                                                                                                                       |
| WEIGHT                | 11'3 kg                                                                                                                                                                                                                                                                                                                                                                                                                                                                                     |
| ACCESSORIES           | Power cable Rack mounts                                                                                                                                                                                                                                                                                                                                                                                                                                                                     |