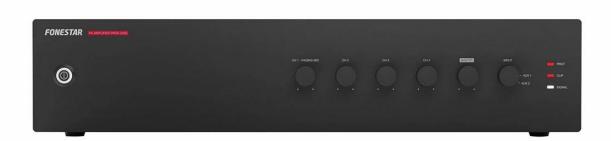

# PROX-240S

PA SINGLE ZONE AMPLIFIER

PA versatile amplifier

Microphone inputs with mix, gain and priority level control

Great performance, low maintenance

+ Info:

https://fonestar.com/PROX-240S

#### **TECHNICAL CHARACTERISTICS**

| FEATURES    | PA Amplifier Microphone inputs with mix, gain and priority level control. Tone controls. 100 V and 4 Ohm outputs.                                                                                                                                                                                                                                                                                                                                                                             |
|-------------|-----------------------------------------------------------------------------------------------------------------------------------------------------------------------------------------------------------------------------------------------------------------------------------------------------------------------------------------------------------------------------------------------------------------------------------------------------------------------------------------------|
| POWER       | 240 W RMS                                                                                                                                                                                                                                                                                                                                                                                                                                                                                     |
| RESPONSE    | 40-20,000 Hz (-10 dB)                                                                                                                                                                                                                                                                                                                                                                                                                                                                         |
| DISTORTION  | THD+N: < 1% @ 1 kHz                                                                                                                                                                                                                                                                                                                                                                                                                                                                           |
| S/N RATIO   | >77 dB                                                                                                                                                                                                                                                                                                                                                                                                                                                                                        |
| PROTECTIONS | Overcurrent, DC and short-circuit at the output                                                                                                                                                                                                                                                                                                                                                                                                                                               |
| INPUTS      | CH 1 balanced mic/line with 48V Phantom, Combo connector (XLR + 6.3mm) and euroblock CH 2, 4 and 4 mic/line balanced with 48V Phantom. Euroblock connector Mic signal level: 6 mV RMS (-44 dBV) / 600 Ohm Line signal level: 250 mV RMS (-12 dBV) / 100k Ohm 2 AUX. 2 x RCA and euroblock connector. Signal level 300 mV RMS (-10 dBV) / 47,000 Ohm 1 emergency. Euroblock connector. Signal level loudspeaker line 100 V 1 Mute (Emergency Priority) by contact closure. Euroblock connector |
| OUTPUTS     | 1 line. 2 x RCA connector. Signal level 1.25 V RMS (+2 dBV) 100 V or 4 Ohm speaker output. Connector screw terminals                                                                                                                                                                                                                                                                                                                                                                          |
| IMPEDANCE   | 4 Ohm and 100 V (42 Ohm) line                                                                                                                                                                                                                                                                                                                                                                                                                                                                 |

+ Info:

https://fonestar.com/PROX-240S

Poligono Trascueto. 39600 Revilla de Camargo. Cantabria (España)

| FUNCTIONS             | Input priority (voice over VOX inputs):  100V Emergency input with highest priority, attenuates all other inputs.  Mute by contact closure, attenuates all inputs except the 100 V Emergency input.  Channel 1 with priority over all other inputs, level selectable.  Channel 2, 3 and 4 with priority over auxiliary inputs, level selectable.  Other functions:  Power on, protection, signal peak and output signal indicator lights  Temperature-controlled forced ventilation cooling |
|-----------------------|---------------------------------------------------------------------------------------------------------------------------------------------------------------------------------------------------------------------------------------------------------------------------------------------------------------------------------------------------------------------------------------------------------------------------------------------------------------------------------------------|
| CONTROLS              | Microphone volume Mic/line/phantom selector Master volume Aux input selector Tone: bass and treble (+/- 10 dB 100 Hz and 10k Hz) Microphone gain Priority activation signal level (VOX)                                                                                                                                                                                                                                                                                                     |
| OPERATING TEMPERATURE | Operation: 0° ~ 40°C                                                                                                                                                                                                                                                                                                                                                                                                                                                                        |
| MAXIMUM HUMIDITY      | 95%                                                                                                                                                                                                                                                                                                                                                                                                                                                                                         |
| POWER SUPPLY          | 230/115 V AC 50-60 Hz, 480 W<br>Fuse AC 230 V 4 A / 115 V 8 A                                                                                                                                                                                                                                                                                                                                                                                                                               |
| DIMENSIONS            | 433 x 89 x 360 mm depth. 2 U 19" rack                                                                                                                                                                                                                                                                                                                                                                                                                                                       |
| WEIGHT                | 11'3 kg                                                                                                                                                                                                                                                                                                                                                                                                                                                                                     |
| ACCESSORIES           | Power cable Rack mounts                                                                                                                                                                                                                                                                                                                                                                                                                                                                     |