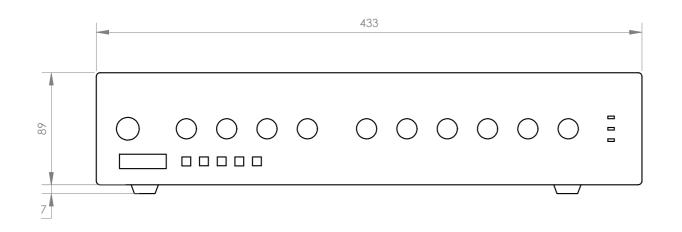

+ Info:

https://fonestar.com/PROX-240Z

**FONESTAR** 

Poligono Trascueto. 39600 Revilla de Camargo. Cantabria (España)

| IMPEDANCE             | 4 Ohm and 100 V line (420hm)                                                                                                                                                                                                                                                                                                                                                                                                                                                                          |
|-----------------------|-------------------------------------------------------------------------------------------------------------------------------------------------------------------------------------------------------------------------------------------------------------------------------------------------------------------------------------------------------------------------------------------------------------------------------------------------------------------------------------------------------|
| FUNCTIONS             | Input priority (voice over VOX inputs):  100V Emergency input with highest priority, attenuates all other inputs.  Mute by contact closure, attenuates all inputs except the 100V Emergency input.  Channel 1 with priority over all other inputs, level selectable.  Channel 2, 3 and 4 with priority over auxiliary inputs and player, level selectable.  Other functions:  Power on, protection, signal peak and output signal indicator lights  Temperature-controlled forced-ventilation cooling |
| PLAYER                | Bluetooth/USB/FM player for background music playback MP3 and WAV files supported Maximum USB memory capacity 64 GB Autoplay, starts playback automatically on power on Memory of playback mode (random, repeat)                                                                                                                                                                                                                                                                                      |
| CONTROLS              | Microphone volume Mic/line/phantom selector Master volume Aux input or player selector Zone volume Tone: bass and treble (+/- 10 dB 100 Hz and 10k Hz) Microphone gain Priority activation signal level (VOX)                                                                                                                                                                                                                                                                                         |
| OPERATING TEMPERATURE | Operation: 0° ~ 40°C                                                                                                                                                                                                                                                                                                                                                                                                                                                                                  |
| MAXIMUM HUMIDITY      | 95%                                                                                                                                                                                                                                                                                                                                                                                                                                                                                                   |
| POWER SUPPLY          | 230/115 V AC 50-60 Hz, 480 W<br>Fuse AC 230 V 4 A / 115 V 8 A                                                                                                                                                                                                                                                                                                                                                                                                                                         |
| DIMENSIONS WEIGHT     | 433 x 89 x 360 mm depth. 2 U 19" rack  11.5 kg                                                                                                                                                                                                                                                                                                                                                                                                                                                        |
| ACCESSORIES           | FM Antenna Bluetooth antenna Power cable Rack mounts                                                                                                                                                                                                                                                                                                                                                                                                                                                  |