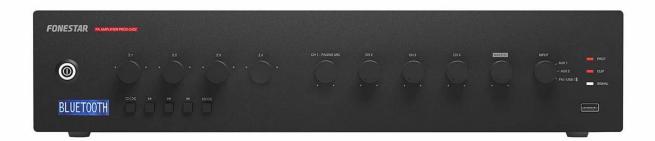

#### **DESCRIPTION**

PA amplifier with Bluetooth®/USB/FM player and speaker zone selector. The best tool for sound coverage of areas. Reliable for long working days. Distributed audio for PA installations with 100 speakers, also with low impedance output. Versatile player for background music. Bluetooth, FM and USB memory player. With auto play function on power on. It has 4 zone outputs with volume control for different music levels per zone. User-friendly operation and a modern, discreet design. A solution that fits any budget. Secure, durable connections with low maintenance. Can be used on the desktop or installed in a rack. Perfect for PA and piped music systems with 100 V or low-impedance line loudspeakers. Commercial premises, educational centres, monuments, exhibitions, bars, restaurants, etc.

#### **TECHNICAL CHARACTERISTICS**

| FEATURES    | Public address amplifier.  Bluetooth/USB/FM player.  Microphone input with mix, gain and priority level control.  Input priorities by signal level.  Tone controls.  100 V and 4 Ohm outputs.  4 outputs zones with volume control and Off.                                                                                                                                                                                                                                        |
|-------------|------------------------------------------------------------------------------------------------------------------------------------------------------------------------------------------------------------------------------------------------------------------------------------------------------------------------------------------------------------------------------------------------------------------------------------------------------------------------------------|
| POWER       | 240 W RMS                                                                                                                                                                                                                                                                                                                                                                                                                                                                          |
| RESPONSE    | 40-20,000 Hz (-10 dB)                                                                                                                                                                                                                                                                                                                                                                                                                                                              |
| DISTORTION  | THD+N: < 1% @ 1 kHz                                                                                                                                                                                                                                                                                                                                                                                                                                                                |
| S/N RATIO   | >77 dB                                                                                                                                                                                                                                                                                                                                                                                                                                                                             |
| PROTECTIONS | Overcurrent, DC and short-circuit at the output                                                                                                                                                                                                                                                                                                                                                                                                                                    |
| INPUTS      | CH 1 balanced mic/line with 48 V Phantom, Combo (XLR + 6.3 mm) and euroblock. CH 2, 3 and 4 balanced mic/line with 48 V Phantom. Euroblock connector. Mic signal level: 6 mV RMS (-44 dBV)/600 Ohm Line signal level: 250 mV RMS (-12 dBV)/100 kOhm 2 AUX. 2 x RCA and euroblock connector. Signal level 300 mV RMS (-10 dBV)/47,000 Ohm 1 emergency. Euroblock connector. Signal level loudspeaker line 100 V 1 Mute (Emergency Priority) by contact closure. Euroblock connector |
| OUTPUTS     | 1 line. 2 x RCA connector. Signal level 1.25 V RMS (+2 dBV) 100 V or 4 Ohm speaker output, or 4 100 V speaker zones with 5-position volume selector and OFF (max. 120 W RMS per zone). Connector screw terminals                                                                                                                                                                                                                                                                   |