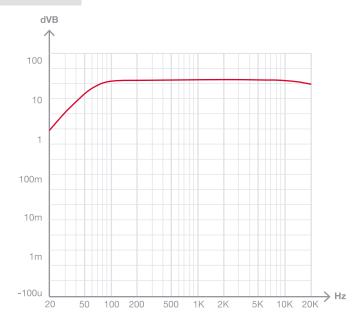

|
| ACCESSORIES           | FM Antenna Bluetooth antenna Power cable Rack mounts                                                                                                                                                                                                                                                                                                                                                                                                                                                  |



+ Info:

https://fonestar.com/PROX-240Z

### **FONESTAR**

## • Trequency reponse



# Block diagram





+ Info https://fonestar.com/PROX-240Z