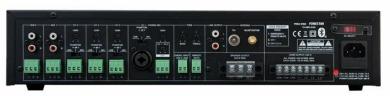

#### **TECHNICAL CHARACTERISTICS**

| FEATURES    | Public address amplifier.  Bluetooth/USB/FM player.  Microphone input with mix, gain and priority level control.  Input priorities by signal level.  Tone controls.  100 V and 4 Ohm outputs.  4 outputs zones with volume control and Off.                                                                                                                                                                                                                                        |
|-------------|------------------------------------------------------------------------------------------------------------------------------------------------------------------------------------------------------------------------------------------------------------------------------------------------------------------------------------------------------------------------------------------------------------------------------------------------------------------------------------|
| POWER       | 240 W RMS                                                                                                                                                                                                                                                                                                                                                                                                                                                                          |
| RESPONSE    | 40-20,000 Hz (-10 dB)                                                                                                                                                                                                                                                                                                                                                                                                                                                              |
| DISTORTION  | THD+N: < 1% @ 1 kHz                                                                                                                                                                                                                                                                                                                                                                                                                                                                |
| S/N RATIO   | >77 dB                                                                                                                                                                                                                                                                                                                                                                                                                                                                             |
| PROTECTIONS | Overcurrent, DC and short-circuit at the output                                                                                                                                                                                                                                                                                                                                                                                                                                    |
| INPUTS      | CH 1 balanced mic/line with 48 V Phantom, Combo (XLR + 6.3 mm) and euroblock. CH 2, 3 and 4 balanced mic/line with 48 V Phantom. Euroblock connector. Mic signal level: 6 mV RMS (-44 dBV)/600 Ohm Line signal level: 250 mV RMS (-12 dBV)/100 kOhm 2 AUX. 2 x RCA and euroblock connector. Signal level 300 mV RMS (-10 dBV)/47,000 Ohm 1 emergency. Euroblock connector. Signal level loudspeaker line 100 V 1 Mute (Emergency Priority) by contact closure. Euroblock connector |
| OUTPUTS     | 1 line. 2 x RCA connector. Signal level 1.25 V RMS (+2 dBV) 100 V or 4 Ohm speaker output, or 4 100 V speaker zones with 5-position volume selector and OFF (max. 120 W RMS per zone). Connector screw terminals                                                                                                                                                                                                                                                                   |

+ Info:

https://fonestar.com/PROX-240Z

**FONESTAR** 

Poligono Trascueto. 39600 Revilla de Camargo. Cantabria (España)

| IMPEDANCE             | 4 Ohm and 100 V line (420hm)                                                                                                                                                                                                                                                                                                                                                                                                                                                                          |
|-----------------------|-------------------------------------------------------------------------------------------------------------------------------------------------------------------------------------------------------------------------------------------------------------------------------------------------------------------------------------------------------------------------------------------------------------------------------------------------------------------------------------------------------|
| FUNCTIONS             | Input priority (voice over VOX inputs):  100V Emergency input with highest priority, attenuates all other inputs.  Mute by contact closure, attenuates all inputs except the 100V Emergency input.  Channel 1 with priority over all other inputs, level selectable.  Channel 2, 3 and 4 with priority over auxiliary inputs and player, level selectable.  Other functions:  Power on, protection, signal peak and output signal indicator lights  Temperature-controlled forced-ventilation cooling |
| PLAYER                | Bluetooth/USB/FM player for background music playback MP3 and WAV files supported Maximum USB memory capacity 64 GB Autoplay, starts playback automatically on power on Memory of playback mode (random, repeat)                                                                                                                                                                                                                                                                                      |
| CONTROLS              | Microphone volume Mic/line/phantom selector Master volume Aux input or player selector Zone volume Tone: bass and treble (+/- 10 dB 100 Hz and 10k Hz) Microphone gain Priority activation signal level (VOX)                                                                                                                                                                                                                                                                                         |
| OPERATING TEMPERATURE | Operation: 0° ~ 40°C                                                                                                                                                                                                                                                                                                                                                                                                                                                                                  |
| MAXIMUM HUMIDITY      | 95%                                                                                                                                                                                                                                                                                                                                                                                                                                                                                                   |
| POWER SUPPLY          | 230/115 V AC 50-60 Hz, 480 W<br>Fuse AC 230 V 4 A / 115 V 8 A                                                                                                                                                                                                                                                                                                                                                                                                                                         |
| DIMENSIONS WEIGHT     | 433 x 89 x 360 mm depth. 2 U 19" rack  11.5 kg                                                                                                                                                                                                                                                                                                                                                                                                                                                        |
| ACCESSORIES           | FM Antenna Bluetooth antenna Power cable Rack mounts                                                                                                                                                                                                                                                                                                                                                                                                                                                  |