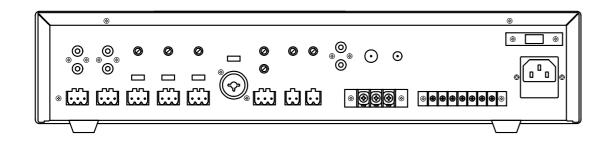

#### **TECHNICAL CHARACTERISTICS**

| FEATURES    | Public address amplifier.  Bluetooth/USB/FM player.  Microphone input with mix, gain and priority level control.  Input priorities by signal level.  Tone controls.  100 V and 4 Ohm outputs.  4 outputs zones with volume control and Off.                                                                                                                                                                                                                                        |
|-------------|------------------------------------------------------------------------------------------------------------------------------------------------------------------------------------------------------------------------------------------------------------------------------------------------------------------------------------------------------------------------------------------------------------------------------------------------------------------------------------|
| POWER       | 240 W RMS                                                                                                                                                                                                                                                                                                                                                                                                                                                                          |
| RESPONSE    | 40-20,000 Hz (-10 dB)                                                                                                                                                                                                                                                                                                                                                                                                                                                              |
| DISTORTION  | THD+N: < 1% @ 1 kHz                                                                                                                                                                                                                                                                                                                                                                                                                                                                |
| S/N RATIO   | >77 dB                                                                                                                                                                                                                                                                                                                                                                                                                                                                             |
| PROTECTIONS | Overcurrent, DC and short-circuit at the output                                                                                                                                                                                                                                                                                                                                                                                                                                    |
| INPUTS      | CH 1 balanced mic/line with 48 V Phantom, Combo (XLR + 6.3 mm) and euroblock. CH 2, 3 and 4 balanced mic/line with 48 V Phantom. Euroblock connector. Mic signal level: 6 mV RMS (-44 dBV)/600 Ohm Line signal level: 250 mV RMS (-12 dBV)/100 kOhm 2 AUX. 2 x RCA and euroblock connector. Signal level 300 mV RMS (-10 dBV)/47,000 Ohm 1 emergency. Euroblock connector. Signal level loudspeaker line 100 V 1 Mute (Emergency Priority) by contact closure. Euroblock connector |
| OUTPUTS     | 1 line. 2 x RCA connector. Signal level 1.25 V RMS (+2 dBV) 100 V or 4 Ohm speaker output, or 4 100 V speaker zones with 5-position volume selector and OFF (max. 120 W RMS per zone). Connector screw terminals                                                                                                                                                                                                                                                                   |

+ Info:

https://fonestar.com/PROX-240Z

**FONESTAR** 

Poligono Trascueto. 39600 Revilla de Camargo. Cantabria (España)

| IMPEDANCE             | 4 Ohm and 100 V line (420hm)                                                                                                                                                                                                                                                                                                                                                                                                                                                                          |
|-----------------------|-------------------------------------------------------------------------------------------------------------------------------------------------------------------------------------------------------------------------------------------------------------------------------------------------------------------------------------------------------------------------------------------------------------------------------------------------------------------------------------------------------|
| FUNCTIONS             | Input priority (voice over VOX inputs):  100V Emergency input with highest priority, attenuates all other inputs.  Mute by contact closure, attenuates all inputs except the 100V Emergency input.  Channel 1 with priority over all other inputs, level selectable.  Channel 2, 3 and 4 with priority over auxiliary inputs and player, level selectable.  Other functions:  Power on, protection, signal peak and output signal indicator lights  Temperature-controlled forced-ventilation cooling |
| PLAYER                | Bluetooth/USB/FM player for background music playback MP3 and WAV files supported Maximum USB memory capacity 64 GB Autoplay, starts playback automatically on power on Memory of playback mode (random, repeat)                                                                                                                                                                                                                                                                                      |
| CONTROLS              | Microphone volume Mic/line/phantom selector Master volume Aux input or player selector Zone volume Tone: bass and treble (+/- 10 dB 100 Hz and 10k Hz) Microphone gain Priority activation signal level (VOX)                                                                                                                                                                                                                                                                                         |
| OPERATING TEMPERATURE | Operation: 0° ~ 40°C                                                                                                                                                                                                                                                                                                                                                                                                                                                                                  |
| MAXIMUM HUMIDITY      | 95%                                                                                                                                                                                                                                                                                                                                                                                                                                                                                                   |
| POWER SUPPLY          | 230/115 V AC 50-60 Hz, 480 W<br>Fuse AC 230 V 4 A / 115 V 8 A                                                                                                                                                                                                                                                                                                                                                                                                                                         |
| DIMENSIONS WEIGHT     | 433 x 89 x 360 mm depth. 2 U 19" rack  11.5 kg                                                                                                                                                                                                                                                                                                                                                                                                                                                        |
| ACCESSORIES           | FM Antenna Bluetooth antenna Power cable Rack mounts                                                                                                                                                                                                                                                                                                                                                                                                                                                  |