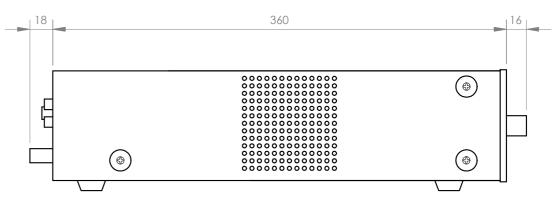

+ Info:

https://fonestar.com/PROX-240Z

**FONESTAR** 

Poligono Trascueto. 39600 Revilla de Camargo. Cantabria (España)

| IMPEDANCE             | 4 Ohm and 100 V line (420hm)                                                                                                                                                                                                                                                                                                                                                                                                                                                                          |
|-----------------------|-------------------------------------------------------------------------------------------------------------------------------------------------------------------------------------------------------------------------------------------------------------------------------------------------------------------------------------------------------------------------------------------------------------------------------------------------------------------------------------------------------|
| FUNCTIONS             | Input priority (voice over VOX inputs):  100V Emergency input with highest priority, attenuates all other inputs.  Mute by contact closure, attenuates all inputs except the 100V Emergency input.  Channel 1 with priority over all other inputs, level selectable.  Channel 2, 3 and 4 with priority over auxiliary inputs and player, level selectable.  Other functions:  Power on, protection, signal peak and output signal indicator lights  Temperature-controlled forced-ventilation cooling |
| PLAYER                | Bluetooth/USB/FM player for background music playback MP3 and WAV files supported Maximum USB memory capacity 64 GB Autoplay, starts playback automatically on power on Memory of playback mode (random, repeat)                                                                                                                                                                                                                                                                                      |
| CONTROLS              | Microphone volume Mic/line/phantom selector Master volume Aux input or player selector Zone volume Tone: bass and treble (+/- 10 dB 100 Hz and 10k Hz) Microphone gain Priority activation signal level (VOX)                                                                                                                                                                                                                                                                                         |
| OPERATING TEMPERATURE | Operation: 0° ~ 40°C                                                                                                                                                                                                                                                                                                                                                                                                                                                                                  |
| MAXIMUM HUMIDITY      | 95%                                                                                                                                                                                                                                                                                                                                                                                                                                                                                                   |
| POWER SUPPLY          | 230/115 V AC 50-60 Hz, 480 W<br>Fuse AC 230 V 4 A / 115 V 8 A                                                                                                                                                                                                                                                                                                                                                                                                                                         |
| DIMENSIONS WEIGHT     | 433 x 89 x 360 mm depth. 2 U 19" rack  11.5 kg                                                                                                                                                                                                                                                                                                                                                                                                                                                        |
| ACCESSORIES           | FM Antenna Bluetooth antenna Power cable Rack mounts                                                                                                                                                                                                                                                                                                                                                                                                                                                  |