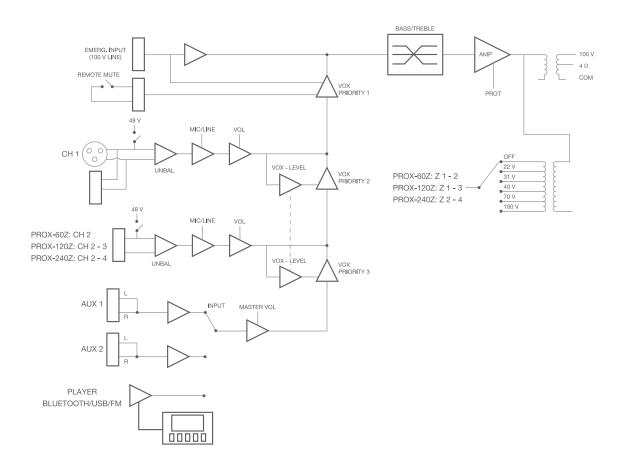

#### **TECHNICAL CHARACTERISTICS**

| FEATURES    | Public address amplifier.  Bluetooth/USB/FM player.  Microphone input with mix, gain and priority level control.  Input priorities by signal level.  Tone controls.  100 V and 4 Ohm outputs.  4 outputs zones with volume control and Off.                                                                                                                                                                                                                                        |
|-------------|------------------------------------------------------------------------------------------------------------------------------------------------------------------------------------------------------------------------------------------------------------------------------------------------------------------------------------------------------------------------------------------------------------------------------------------------------------------------------------|
| POWER       | 240 W RMS                                                                                                                                                                                                                                                                                                                                                                                                                                                                          |
| RESPONSE    | 40-20,000 Hz (-10 dB)                                                                                                                                                                                                                                                                                                                                                                                                                                                              |
| DISTORTION  | THD+N: < 1% @ 1 kHz                                                                                                                                                                                                                                                                                                                                                                                                                                                                |
| S/N RATIO   | >77 dB                                                                                                                                                                                                                                                                                                                                                                                                                                                                             |
| PROTECTIONS | Overcurrent, DC and short-circuit at the output                                                                                                                                                                                                                                                                                                                                                                                                                                    |
| INPUTS      | CH 1 balanced mic/line with 48 V Phantom, Combo (XLR + 6.3 mm) and euroblock. CH 2, 3 and 4 balanced mic/line with 48 V Phantom. Euroblock connector. Mic signal level: 6 mV RMS (-44 dBV)/600 Ohm Line signal level: 250 mV RMS (-12 dBV)/100 kOhm 2 AUX. 2 x RCA and euroblock connector. Signal level 300 mV RMS (-10 dBV)/47,000 Ohm 1 emergency. Euroblock connector. Signal level loudspeaker line 100 V 1 Mute (Emergency Priority) by contact closure. Euroblock connector |
| OUTPUTS     | 1 line. 2 x RCA connector. Signal level 1.25 V RMS (+2 dBV) 100 V or 4 Ohm speaker output, or 4 100 V speaker zones with 5-position volume selector and OFF (max. 120 W RMS per zone). Connector screw terminals                                                                                                                                                                                                                                                                   |

+ Info:

https://fonestar.com/PROX-240Z

**FONESTAR** 

Poligono Trascueto. 39600 Revilla de Camargo. Cantabria (España)

| IMPEDANCE             | 4 Ohm and 100 V line (420hm)                                                                                                                                                                                                                                                                                                                                                                                                                                                                          |
|-----------------------|-------------------------------------------------------------------------------------------------------------------------------------------------------------------------------------------------------------------------------------------------------------------------------------------------------------------------------------------------------------------------------------------------------------------------------------------------------------------------------------------------------|
| FUNCTIONS             | Input priority (voice over VOX inputs):  100V Emergency input with highest priority, attenuates all other inputs.  Mute by contact closure, attenuates all inputs except the 100V Emergency input.  Channel 1 with priority over all other inputs, level selectable.  Channel 2, 3 and 4 with priority over auxiliary inputs and player, level selectable.  Other functions:  Power on, protection, signal peak and output signal indicator lights  Temperature-controlled forced-ventilation cooling |
| PLAYER                | Bluetooth/USB/FM player for background music playback MP3 and WAV files supported Maximum USB memory capacity 64 GB Autoplay, starts playback automatically on power on Memory of playback mode (random, repeat)                                                                                                                                                                                                                                                                                      |
| CONTROLS              | Microphone volume Mic/line/phantom selector Master volume Aux input or player selector Zone volume Tone: bass and treble (+/- 10 dB 100 Hz and 10k Hz) Microphone gain Priority activation signal level (VOX)                                                                                                                                                                                                                                                                                         |
| OPERATING TEMPERATURE | Operation: 0° ~ 40°C                                                                                                                                                                                                                                                                                                                                                                                                                                                                                  |
| MAXIMUM HUMIDITY      | 95%                                                                                                                                                                                                                                                                                                                                                                                                                                                                                                   |
| POWER SUPPLY          | 230/115 V AC 50-60 Hz, 480 W<br>Fuse AC 230 V 4 A / 115 V 8 A                                                                                                                                                                                                                                                                                                                                                                                                                                         |
| DIMENSIONS WEIGHT     | 433 x 89 x 360 mm depth. 2 U 19" rack  11.5 kg                                                                                                                                                                                                                                                                                                                                                                                                                                                        |
| ACCESSORIES           | FM Antenna Bluetooth antenna Power cable Rack mounts                                                                                                                                                                                                                                                                                                                                                                                                                                                  |

# Block diagram

+ Info https://fonestar.com/PROX-240Z