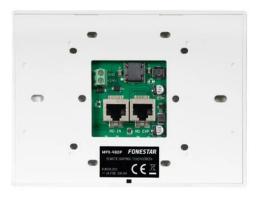

+ Info:

https://fonestar.com/MPX-460P

**FONESTAR** 

Poligono Trascueto. 39600 Revilla de Camargo. Cantabria (España)

control with touch screen for audio matrix mod. MPX-4088.It connects to the matrix via RJ-45, Cat 5e cable and has an extension link to connect up to 8 MPX-460P in series.For installations where there are various audio sources and audience areas such as shopping malls, hotels, conference rooms, stadiums, etc.

## **TECHNICAL CHARACTERISTICS**

| FEATURES     | Remote control for volume control and zone assignment with touch screen for audio matrix mod. MPX-4088.  Connection to the matrix via RJ-45 cable, Cat 5e (see note).  Link extension for connecting up to 8 MPX-460P in series.  Capacitive LCD touch screen.  Surface installation. The rear panel is screwed to the wall and the front panel is secured with a screw. |
|--------------|--------------------------------------------------------------------------------------------------------------------------------------------------------------------------------------------------------------------------------------------------------------------------------------------------------------------------------------------------------------------------|
| INPUTS       | 1 RD port for connection to MPX-4088 matrix, RJ-45 (see note)                                                                                                                                                                                                                                                                                                            |
| OUTPUTS      | 1 extension link, RJ-45                                                                                                                                                                                                                                                                                                                                                  |
| CONTROLS     | Volume control, zone and scene allocation                                                                                                                                                                                                                                                                                                                                |
| POWER SUPPLY | 24 V DC, 100 mA, RD port<br>24 V DC, 300 mA, euroblock, for connection of more MPX-460P in series.                                                                                                                                                                                                                                                                       |
| DIMENSIONS   | 150 x 115 x 25 mm depth<br>Surface installation.                                                                                                                                                                                                                                                                                                                         |
| WEIGHT       | 0.29 kg                                                                                                                                                                                                                                                                                                                                                                  |
| ACCESSORIES  | Screws and mounting accessories                                                                                                                                                                                                                                                                                                                                          |
| NOTE         | It is recommended to use high quality Cat 5e/6 cables, UTP or FTP/SFTP shielded cables with shielded connectors and with the cable shield connected to the connector shield. Maximum cable length 100 m.                                                                                                                                                                 |