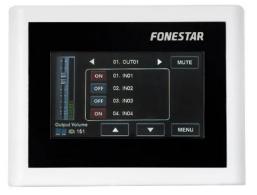

## **MPX-460P**

REMOTE CONTROL FOR VOLUME CONTROL AND ZONE AND SCENE ASSIGNMENT WITH TOUCH SCREEN

Enables volume control, zone assignment, scene assignment, etc.

## **DESCRIPTION**

The MPX-4088 system is a highly versatile audio matrix, perfect for installations of any size, allowing a multitude of configuration options, DSP signal processing and integrated solutions to common problems such as feedback, covering almost any installation need. MPX-460P is a remote volume control and zone assignment remote

+ Info:

https://fonestar.com/MPX-460P

**FONESTAR** 

Poligono Trascueto. 39600 Revilla de Camargo. Cantabria (España)

control with touch screen for audio matrix mod. MPX-4088.It connects to the matrix via RJ-45, Cat 5e cable and has an extension link to connect up to 8 MPX-460P in series.For installations where there are various audio sources and audience areas such as shopping malls, hotels, conference rooms, stadiums, etc.

## **TECHNICAL CHARACTERISTICS**

| FEATURES     | Remote control for volume control and zone assignment with touch screen for audio matrix mod. MPX-4088.  Connection to the matrix via RJ-45 cable, Cat 5e (see note).  Link extension for connecting up to 8 MPX-460P in series.  Capacitive LCD touch screen.  Surface installation. The rear panel is screwed to the wall and the front panel is secured with a screw. |
|--------------|--------------------------------------------------------------------------------------------------------------------------------------------------------------------------------------------------------------------------------------------------------------------------------------------------------------------------------------------------------------------------|
| INPUTS       | 1 RD port for connection to MPX-4088 matrix, RJ-45 (see note)                                                                                                                                                                                                                                                                                                            |
| OUTPUTS      | 1 extension link, RJ-45                                                                                                                                                                                                                                                                                                                                                  |
| CONTROLS     | Volume control, zone and scene allocation                                                                                                                                                                                                                                                                                                                                |
| POWER SUPPLY | 24 V DC, 100 mA, RD port<br>24 V DC, 300 mA, euroblock, for connection of more MPX-460P in series.                                                                                                                                                                                                                                                                       |
| DIMENSIONS   | 150 x 115 x 25 mm depth<br>Surface installation.                                                                                                                                                                                                                                                                                                                         |
| WEIGHT       | 0.29 kg                                                                                                                                                                                                                                                                                                                                                                  |
| ACCESSORIES  | Screws and mounting accessories                                                                                                                                                                                                                                                                                                                                          |
| NOTE         | It is recommended to use high quality Cat 5e/6 cables, UTP or FTP/SFTP shielded cables with shielded connectors and with the cable shield connected to the connector shield. Maximum cable length 100 m.                                                                                                                                                                 |