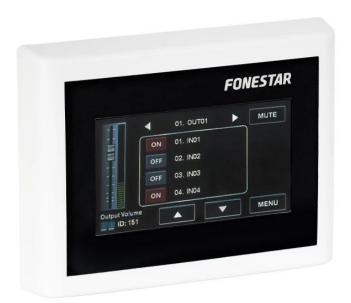

## **MPX-460P**

REMOTE CONTROL FOR VOLUME CONTROL AND ZONE AND SCENE ASSIGNMENT WITH TOUCH SCREEN

Enables volume control, zone assignment, scene assignment, etc.

## **DESCRIPTION**

The MPX-4088 system is a highly versatile audio matrix, perfect for installations of any size, allowing a multitude of configuration options, DSP signal processing and integrated solutions to common problems such as feedback, covering almost any installation need. MPX-460P is a remote volume control and zone assignment remote

+ Info:

https://fonestar.com/MPX-460P

**FONESTAR** 

Poligono Trascueto. 39600 Revilla de Camargo. Cantabria (España)

control with touch screen for audio matrix mod. MPX-4088.It connects to the matrix via RJ-45, Cat 5e cable and has an extension link to connect up to 8 MPX-460P in series.For installations where there are various audio sources and audience areas such as shopping malls, hotels, conference rooms, stadiums, etc.

## **TECHNICAL CHARACTERISTICS**

| FEATURES     | Remote control for volume control and zone assignment with touch screen for audio matrix mod. MPX-4088.  Connection to the matrix via RJ-45 cable, Cat 5e (see note).  Link extension for connecting up to 8 MPX-460P in series.  Capacitive LCD touch screen.  Surface installation. The rear panel is screwed to the wall and the front panel is secured with a screw. |
|--------------|--------------------------------------------------------------------------------------------------------------------------------------------------------------------------------------------------------------------------------------------------------------------------------------------------------------------------------------------------------------------------|
| INPUTS       | 1 RD port for connection to MPX-4088 matrix, RJ-45 (see note)                                                                                                                                                                                                                                                                                                            |
| OUTPUTS      | 1 extension link, RJ-45                                                                                                                                                                                                                                                                                                                                                  |
| CONTROLS     | Volume control, zone and scene allocation                                                                                                                                                                                                                                                                                                                                |
| POWER SUPPLY | 24 V DC, 100 mA, RD port<br>24 V DC, 300 mA, euroblock, for connection of more MPX-460P in series.                                                                                                                                                                                                                                                                       |
| DIMENSIONS   | 150 x 115 x 25 mm depth<br>Surface installation.                                                                                                                                                                                                                                                                                                                         |
| WEIGHT       | 0.29 kg                                                                                                                                                                                                                                                                                                                                                                  |
| ACCESSORIES  | Screws and mounting accessories                                                                                                                                                                                                                                                                                                                                          |
| NOTE         | It is recommended to use high quality Cat 5e/6 cables, UTP or FTP/SFTP shielded cables with shielded connectors and with the cable shield connected to the connector shield. Maximum cable length 100 m.                                                                                                                                                                 |