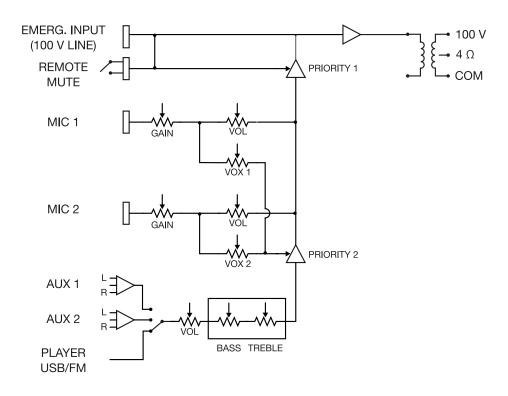

|
| WEIGHT       | 4.4 kg                                                                                                                                                                                                                                                                       |
| ACCESSORIES  | FM antenna                                                                                                                                                                                                                                                                   |



+ Info:

### **FONESTAR**

## Frequency reponse



### Block diagram





+ Info