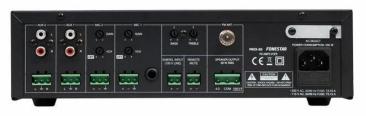

#### **TECHNICAL CHARACTERISTICS**

| FEATURES   | Public address amplifier. USB/FM player. Microphone input with mix, gain and priority level control. Tone controls. 100 V and 4 Ohm outputs.                                                                                                                                                                                                                              |
|------------|---------------------------------------------------------------------------------------------------------------------------------------------------------------------------------------------------------------------------------------------------------------------------------------------------------------------------------------------------------------------------|
| POWER      | 60 W RMS                                                                                                                                                                                                                                                                                                                                                                  |
| RESPONSE   | 20-20,000 Hz ± 3 dB                                                                                                                                                                                                                                                                                                                                                       |
| DISTORTION | Harmonic: <1% at 1 kHz                                                                                                                                                                                                                                                                                                                                                    |
| INPUTS     | 1 balanced / unbalanced mic,<br>euroblock / 6.3 mm jack, 600 Ohm 6 mV RMS<br>1 balanced mic, euroblock, 600 Ohm 6 mV RMS<br>2 aux, euroblock / 2 x RCA, 47,000 Ohm 300 mV RMS<br>1 x 100 V line , euroblock                                                                                                                                                               |
| FUNCTIONS  | Input priority.  Emergency Input 100V with maximum priority, attenuates all other inputs.  Mute by contact closure, attenuates all inputs except the 100V Emergency input.  Microphone 1 and 2 with priority over Aux and Playback inputs, by signal level, selectable.  Power on, protection, signal peak and output signal indicator lights.  Fanless induction cooling |

+ Info:

| CONTROLS     | Microphone volume Selected input volume Input selector USB/FM player controls Tone: bass and treble Microphone gain and priority                                                                                                                                             |
|--------------|------------------------------------------------------------------------------------------------------------------------------------------------------------------------------------------------------------------------------------------------------------------------------|
| PLAYER       | USB player with background music playback mode. When powered on, automatically starts playback  FM digital tuner with presets and automatic scanning  Memory of last mode selected (USB or FM), last song played or last station tuned.  Starts playback in successive order |
| IMPEDANCE    | 4 Ohm and 100 V line, euroblock                                                                                                                                                                                                                                              |
| POWER SUPPLY | 230/115 V AC, 200 W                                                                                                                                                                                                                                                          |
| DIMENSIONS   | 286 x 84 x 225 mm depth                                                                                                                                                                                                                                                      |
| WEIGHT       | 4.4 kg                                                                                                                                                                                                                                                                       |
| ACCESSORIES  | FM antenna                                                                                                                                                                                                                                                                   |