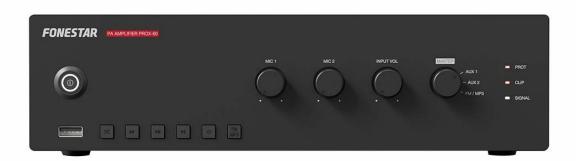

# PROX-60

PA SINGLE ZONE AMPLIFIER

**Excellent sound quality** 

Modern and discreet design

USB/FM player

Compact size, for desktop use

Secure, easy-to-connect euroblock connectors

+ Info:

#### **TECHNICAL CHARACTERISTICS**

| FEATURES   | Public address amplifier. USB/FM player. Microphone input with mix, gain and priority level control. Tone controls. 100 V and 4 Ohm outputs.                                                                                                                                                                                                                              |
|------------|---------------------------------------------------------------------------------------------------------------------------------------------------------------------------------------------------------------------------------------------------------------------------------------------------------------------------------------------------------------------------|
| POWER      | 60 W RMS                                                                                                                                                                                                                                                                                                                                                                  |
| RESPONSE   | 20-20,000 Hz ± 3 dB                                                                                                                                                                                                                                                                                                                                                       |
| DISTORTION | Harmonic: <1% at 1 kHz                                                                                                                                                                                                                                                                                                                                                    |
| INPUTS     | 1 balanced / unbalanced mic,<br>euroblock / 6.3 mm jack, 600 Ohm 6 mV RMS<br>1 balanced mic, euroblock, 600 Ohm 6 mV RMS<br>2 aux, euroblock / 2 x RCA, 47,000 Ohm 300 mV RMS<br>1 x 100 V line , euroblock                                                                                                                                                               |
| FUNCTIONS  | Input priority.  Emergency Input 100V with maximum priority, attenuates all other inputs.  Mute by contact closure, attenuates all inputs except the 100V Emergency input.  Microphone 1 and 2 with priority over Aux and Playback inputs, by signal level, selectable.  Power on, protection, signal peak and output signal indicator lights.  Fanless induction cooling |

+ Info:

| CONTROLS     | Microphone volume Selected input volume Input selector USB/FM player controls Tone: bass and treble Microphone gain and priority                                                                                                                                             |
|--------------|------------------------------------------------------------------------------------------------------------------------------------------------------------------------------------------------------------------------------------------------------------------------------|
| PLAYER       | USB player with background music playback mode. When powered on, automatically starts playback  FM digital tuner with presets and automatic scanning  Memory of last mode selected (USB or FM), last song played or last station tuned.  Starts playback in successive order |
| IMPEDANCE    | 4 Ohm and 100 V line, euroblock                                                                                                                                                                                                                                              |
| POWER SUPPLY | 230/115 V AC, 200 W                                                                                                                                                                                                                                                          |
| DIMENSIONS   | 286 x 84 x 225 mm depth                                                                                                                                                                                                                                                      |
| WEIGHT       | 4.4 kg                                                                                                                                                                                                                                                                       |
| ACCESSORIES  | FM antenna                                                                                                                                                                                                                                                                   |