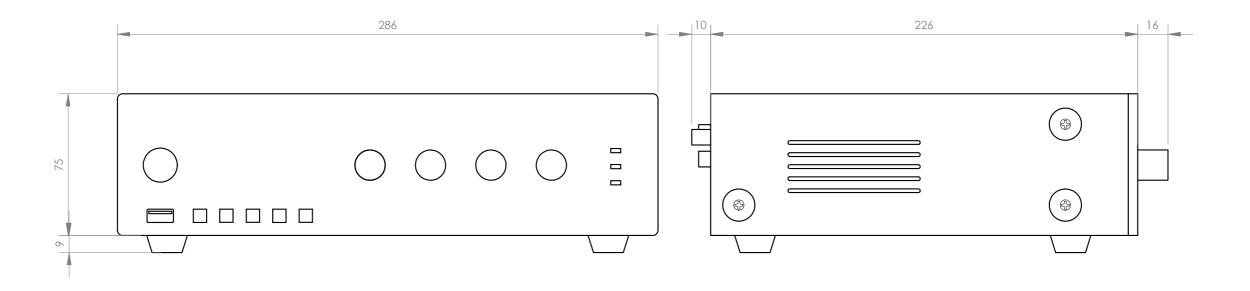

+ Info:

| CONTROLS     | Microphone volume Selected input volume Input selector USB/FM player controls Tone: bass and treble Microphone gain and priority                                                                                                                                             |
|--------------|------------------------------------------------------------------------------------------------------------------------------------------------------------------------------------------------------------------------------------------------------------------------------|
| PLAYER       | USB player with background music playback mode. When powered on, automatically starts playback  FM digital tuner with presets and automatic scanning  Memory of last mode selected (USB or FM), last song played or last station tuned.  Starts playback in successive order |
| IMPEDANCE    | 4 Ohm and 100 V line, euroblock                                                                                                                                                                                                                                              |
| POWER SUPPLY | 230/115 V AC, 200 W                                                                                                                                                                                                                                                          |
| DIMENSIONS   | 286 x 84 x 225 mm depth                                                                                                                                                                                                                                                      |
| WEIGHT       | 4.4 kg                                                                                                                                                                                                                                                                       |
| ACCESSORIES  | FM antenna                                                                                                                                                                                                                                                                   |