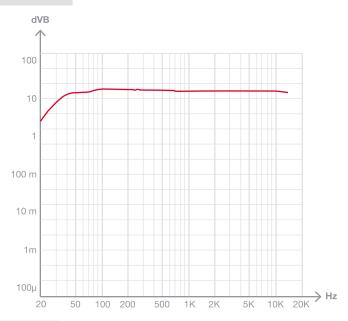

|
| WEIGHT       | 4.4 kg                                                                                                                                                                                                                                                                       |
| ACCESSORIES  | FM antenna                                                                                                                                                                                                                                                                   |



+ Info:

### **FONESTAR**

## Frequency reponse



### Block diagram





+ Info