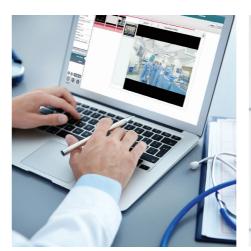

# CAMERAS & PROGRAMMES For safe patient consultation

Medical consultation can be remotely conducted with the clear and reliable imagery of our Professional Displays & USB Camera, ensuring that telehealth is available for everyone, at any time.

To fulfil the needs of a face-to-face consultation, TEOS Book & Mobile solution is employed to ensure that a patient's visit is sanitised and fuss-free. Medical staff can book rooms independently via TEOS dashboard, which will allocate available working space that heeds safe distancing rules.