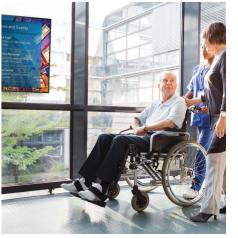

# CAMERAS & PROGRAMMES For safe patient consultation

Medical consultation can be remotely conducted with the clear and reliable imagery of our Professional Displays & USB Camera, ensuring that telehealth is available for everyone, at any time.

To fulfil the needs of a face-to-face consultation, TEOS Book & Mobile solution is employed to ensure that a patient's visit is sanitised and fuss-free. Medical staff can book rooms independently via TEOS dashboard, which will allocate available working space that heeds safe distancing rules.