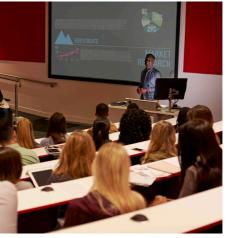

# Distance learning with enhanced interaction and clearer content

Sony's flexible solutions for distance learning allow educators to deliver lessons virtually using rich media content with crisp visuals and clear audio to enhance the learning experience for students, wherever they are. Our suite of Full HD cameras, beamforming microphones and cutting-edge technology empowers educators to be fully present.

To up the ante, the Artificial Intelligence-led Edge Analytics appliance brings digital classroom to life with real-time overlay of content and clear imagery of the educator on screen. Our Augmented Reality feature of the Handwriting Extraction technology allows educators to write and draw diagrams on screen, ensuring that every minute of distance learning is engaging and lively.