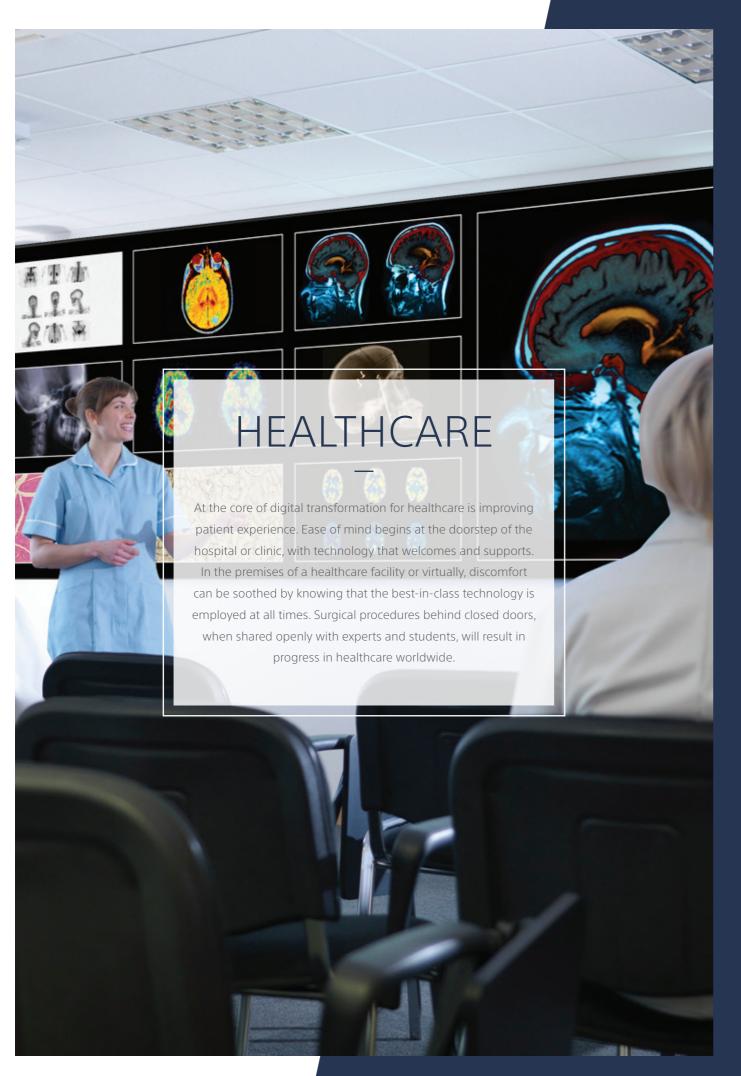

# Remote healthcare training and consultation for professional accountability

From initial consultation to post-operative care, Sony solutions streamline operational efficiency in today's hospitals and clinics for peace of mind. Both medical professionals and patients will benefit from the TEOS Solutions featuring programmes that minimise physical contact while delivering the fullest attention on both ends.

Enhance training and education for the next generation with our suite of video and audio solutions. Complement your most advanced medical technology with our cutting-edge devices that deliver clarity in sight and sound, while being spatially aware and non-intrusive in the surgical theatres. With enhanced depth perception, your recordings and live-streams will serve as high quality training tools for the healthcare field.

# VIDEO & AUDIO SUITE For enhanced educational experience

Capture surgical procedures and livestream from operating theatres for conferences or healthcare trainings with our Network Cameras. The clarity and non-intrusive close-up capture of surgery delivers improved accuracy, shaving off extra time and cost that would have been invested otherwise. The next generation will benefit from this immersive, educational experience.