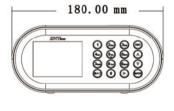

## **Dimensions (mm)**

## **Specification**

| Product       |                                                                                     | D1                                                                                                 |
|---------------|-------------------------------------------------------------------------------------|----------------------------------------------------------------------------------------------------|
| Capacity      | Max User(1:N) Max Fingerprint (1:N) Max Record                                      | 1,000<br>1,000<br>50,000                                                                           |
| Interface     | Wi-Fi<br>USB                                                                        | WLAN / Hot Spot<br>USB 2.0 (Host)                                                                  |
| Hardware      | LCD Sound Operating Temp. Operating Humidity Power Battery Dimensions(W x H x D mm) | 2.8" Color LCD<br>24-bit<br>0°C- 45°C<br>20% ~ 80%<br>DC 5V 2A<br>4,000 mAh<br>180.0 x 84.5 x 81   |
| Function      | Standard                                                                            | Automatic Status Switch, Self-Service Query, SSR<br>DST, T9 Input, 9 Digit User ID, Scheduled Bell |
| Compatibility |                                                                                     | ZKTime.net 3.0 ZKTime 5.0 ZKAccess 3.5 TA Assistant (Optional)                                     |