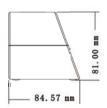

## **Specification**

| Product       |                                                                                     | D1                                                                                                 |
|---------------|-------------------------------------------------------------------------------------|----------------------------------------------------------------------------------------------------|
| Capacity      | Max User(1:N) Max Fingerprint (1:N) Max Record                                      | 1,000<br>1,000<br>50,000                                                                           |
| Interface     | Wi-Fi<br>USB                                                                        | WLAN / Hot Spot<br>USB 2.0 (Host)                                                                  |
| Hardware      | LCD Sound Operating Temp. Operating Humidity Power Battery Dimensions(W x H x D mm) | 2.8" Color LCD<br>24-bit<br>0°C- 45°C<br>20% ~ 80%<br>DC 5V 2A<br>4,000 mAh<br>180.0 x 84.5 x 81   |
| Function      | Standard                                                                            | Automatic Status Switch, Self-Service Query, SSR<br>DST, T9 Input, 9 Digit User ID, Scheduled Bell |
| Compatibility |                                                                                     | ZKTime.net 3.0 ZKTime 5.0 ZKAccess 3.5 TA Assistant (Optional)                                     |

## **Dimensions (mm)**