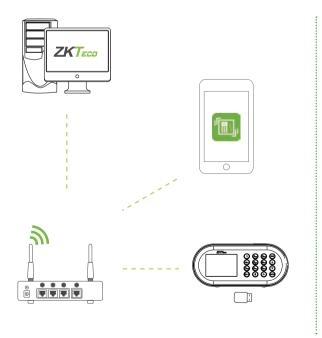

## Configuration

## **Features**

Countertop placed without installation

Wi-Fi communication

Build in battery up to 8 hour standby

IOS OR Code Android OR Code

Build in time attendance report

Mobile APP control and download report