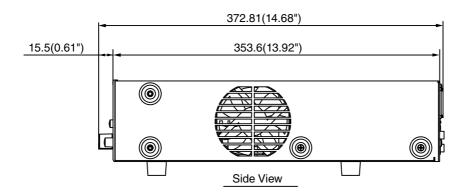

This unit fits a wide range of applications require multi-zone pagings and/or background music distribution at restaurants, pubs, retail stores, or factories etc.

■ SPECIFICATIONS (\* 0dB = 1V)

| Power Source              | 100 - 240V AC, 50/                                                      | 60Hz                                                        |  |  |
|---------------------------|-------------------------------------------------------------------------|-------------------------------------------------------------|--|--|
| 1 01101 000100            | 1350 W (rated output), 200 W (based on cULus standards), 42.5 W (idle), |                                                             |  |  |
| Power Consumption         |                                                                         | 22 W or less (Stand-by)                                     |  |  |
| Frequency Response        | 20Hz - 20 kHz (-3dB / +1dB, LPF OFF)                                    |                                                             |  |  |
| Total Harmonic Distortion | 1% or less, at 1kHz, rated output                                       |                                                             |  |  |
| Certification             | cULus 60065, EN60065, EN55032, EN55020, FCC part15 class A              |                                                             |  |  |
| Input                     | PRIORITY 1, 2:                                                          | Mic -60dB* / Line -10dB* selectable, 2.2k Ω, electrically   |  |  |
|                           |                                                                         | balanced, removable terminal block                          |  |  |
|                           | LINE IN 1,2,3,4:                                                        | -10dB*, 10k Ω, unbalanced, 2 RCA jacks (Stereo summing)     |  |  |
| Output                    | SPEAKER 1,2,3,4:                                                        |                                                             |  |  |
|                           | LINE OUT 1,2,3,4:                                                       | 0dB*, 600 Ω, unbalanced, RCA jack                           |  |  |
|                           | MOH:                                                                    | 0dB*, 600 Ω, transformer balanced, removable terminal block |  |  |
| DSP Preset                |                                                                         | ks at each output channel, selectable                       |  |  |
| S/N Ratio                 | Mic: 60 dB* or more, Line: 75dB* or more (A-weighted)                   |                                                             |  |  |
| Muting                    | Manual mute / Automatic mute                                            |                                                             |  |  |
| Mute Hold Time            | 50ms - 10 seconds, adjustable                                           |                                                             |  |  |
| Priority Level            | PRIORITY 1 > PRIORITY 2 > LINE 1,2,3,4                                  |                                                             |  |  |
| Control                   | POWER:                                                                  | ON/OFF switch, Power remote terminal                        |  |  |
|                           |                                                                         | MIC/LINE selector switch, Gain control, Assign switch,      |  |  |
|                           |                                                                         | Auto mute switch, Mute sense control,                       |  |  |
|                           | PRIORITY 1,2:                                                           | Manual mute terminal, Mute hold time control,               |  |  |
|                           |                                                                         | Priority mix switch                                         |  |  |
|                           | LINE IN 1,2,3,4:                                                        | Gain control, Assign restriction switch                     |  |  |
|                           | LINE IN 1,2,0,4.                                                        | LINE IN 1-4 selector switch, Output gain control,           |  |  |
|                           | OUTPUT 1,2,3,4:                                                         | 70V/100V selector switch, HPF switch,                       |  |  |
|                           |                                                                         | DSP bank selector switch, DSP preset selector switch        |  |  |
|                           | REMOTE 1,2,3,4:                                                         | Remote control connector (RJ-45), Remote link switch        |  |  |
|                           | POWER:                                                                  | 1 Power LED                                                 |  |  |
| Indicator                 | PRIORITY 1,2:                                                           | 1 Signal LED, 1 Peak LED                                    |  |  |
|                           | LINE IN 1,2,3,4:                                                        | 1 Signal LED, 1 Peak LED                                    |  |  |
|                           | LINE IN 1,2,0,4.                                                        | 2 Activated PRIORITY LED,                                   |  |  |
|                           | OUTPUT 1,2,3,4:                                                         | 1 Connected REMOTE LED, 4 Selected LINE LED                 |  |  |
|                           |                                                                         | 1 Signal LED, 1 Peak LED, 1 Protect LED                     |  |  |
| Operating Temperature     | 0 °C to 40 °C (32°F to 104°F)                                           |                                                             |  |  |
| Operating Humidity        | 35% to 80%RH (no condensation)                                          |                                                             |  |  |
| oporating mannanty        | Panel: Aluminum, hair line, black                                       |                                                             |  |  |
| Finish                    | Case: Steel plate, black, paint                                         |                                                             |  |  |
| Dimension                 | 420(W) X 107.6(H) X 350(D) mm (16.54" X 4.24" X 13.78")                 |                                                             |  |  |
| Weight                    | 7.6kg (16.7 lbs.)                                                       |                                                             |  |  |
| vvoigiit                  | 1.ukg (10.1 lbs.)                                                       |                                                             |  |  |

### ■ APPEARANCE

Rear View

Front View

UNIT:mm SCALE: 1/4