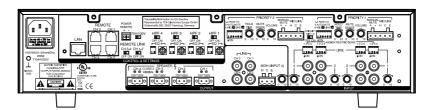

### **■ DESCRIPTION**

The MA-725F matrix amplifier performs matrix controls from 4 LINE plus 2 MIC/LINE level inputs to 4 output channels. Each output channel features 250W at 70V/100V class-D digital amplifier with 64 DSP preset selections for general equalizations, crossover for sub-woofer, or variety of TOA speakers' EQ settings. 2 MIC/LINE inputs have 1st and 2nd priority levels which can override at assigned output channels automatically or manually. If connected with optional WP-700-AS wall remotes via CAT-5 cable, audio source selection and volume controls can be done remotely. Those all assignments and setups can be done by dip switches on its rear panel without laptop PC.

### ■ APPEARANCE

Rear View

Front View

UNIT:mm SCALE: 1/4