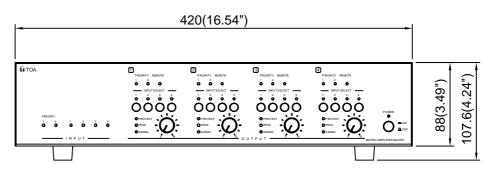

This unit fits a wide range of applications require multi-zone pagings and/or background music distribution at restaurants, pubs, retail stores, or factories etc.

■ SPECIFICATIONS (\* 0dB = 1V)

| Power Source              | 100 - 240V AC, 50/                                                      | 60Hz                                                        |  |  |
|---------------------------|-------------------------------------------------------------------------|-------------------------------------------------------------|--|--|
| 1 01101 000100            | 1350 W (rated output), 200 W (based on cULus standards), 42.5 W (idle), |                                                             |  |  |
| Power Consumption         |                                                                         | 22 W or less (Stand-by)                                     |  |  |
| Frequency Response        | 20Hz - 20 kHz (-3dB / +1dB, LPF OFF)                                    |                                                             |  |  |
| Total Harmonic Distortion | 1% or less, at 1kHz, rated output                                       |                                                             |  |  |
| Certification             | cULus 60065, EN60065, EN55032, EN55020, FCC part15 class A              |                                                             |  |  |
| Input                     | PRIORITY 1, 2:                                                          | Mic -60dB* / Line -10dB* selectable, 2.2k Ω, electrically   |  |  |
|                           |                                                                         | balanced, removable terminal block                          |  |  |
|                           | LINE IN 1,2,3,4:                                                        | -10dB*, 10k Ω, unbalanced, 2 RCA jacks (Stereo summing)     |  |  |
| Output                    | SPEAKER 1,2,3,4:                                                        |                                                             |  |  |
|                           | LINE OUT 1,2,3,4:                                                       | 0dB*, 600 Ω, unbalanced, RCA jack                           |  |  |
|                           | MOH:                                                                    | 0dB*, 600 Ω, transformer balanced, removable terminal block |  |  |
| DSP Preset                |                                                                         | ks at each output channel, selectable                       |  |  |
| S/N Ratio                 | Mic: 60 dB* or more, Line: 75dB* or more (A-weighted)                   |                                                             |  |  |
| Muting                    | Manual mute / Automatic mute                                            |                                                             |  |  |
| Mute Hold Time            | 50ms - 10 seconds, adjustable                                           |                                                             |  |  |
| Priority Level            | PRIORITY 1 > PRIORITY 2 > LINE 1,2,3,4                                  |                                                             |  |  |
| Control                   | POWER:                                                                  | ON/OFF switch, Power remote terminal                        |  |  |
|                           |                                                                         | MIC/LINE selector switch, Gain control, Assign switch,      |  |  |
|                           |                                                                         | Auto mute switch, Mute sense control,                       |  |  |
|                           | PRIORITY 1,2:                                                           | Manual mute terminal, Mute hold time control,               |  |  |
|                           |                                                                         | Priority mix switch                                         |  |  |
|                           | LINE IN 1,2,3,4:                                                        | Gain control, Assign restriction switch                     |  |  |
|                           | LINE IN 1,2,0,4.                                                        | LINE IN 1-4 selector switch, Output gain control,           |  |  |
|                           | OUTPUT 1,2,3,4:                                                         | 70V/100V selector switch, HPF switch,                       |  |  |
|                           |                                                                         | DSP bank selector switch, DSP preset selector switch        |  |  |
|                           | REMOTE 1,2,3,4:                                                         | Remote control connector (RJ-45), Remote link switch        |  |  |
|                           | POWER:                                                                  | 1 Power LED                                                 |  |  |
| Indicator                 | PRIORITY 1,2:                                                           | 1 Signal LED, 1 Peak LED                                    |  |  |
|                           | LINE IN 1,2,3,4:                                                        | 1 Signal LED, 1 Peak LED                                    |  |  |
|                           | LINE IN 1,2,0,4.                                                        | 2 Activated PRIORITY LED,                                   |  |  |
|                           | OUTPUT 1,2,3,4:                                                         | 1 Connected REMOTE LED, 4 Selected LINE LED                 |  |  |
|                           |                                                                         | 1 Signal LED, 1 Peak LED, 1 Protect LED                     |  |  |
| Operating Temperature     | 0 °C to 40 °C (32°F to 104°F)                                           |                                                             |  |  |
| Operating Humidity        | 35% to 80%RH (no condensation)                                          |                                                             |  |  |
| oporating mannanty        | Panel: Aluminum, hair line, black                                       |                                                             |  |  |
| Finish                    | Case: Steel plate, black, paint                                         |                                                             |  |  |
| Dimension                 | 420(W) X 107.6(H) X 350(D) mm (16.54" X 4.24" X 13.78")                 |                                                             |  |  |
| Weight                    | 7.6kg (16.7 lbs.)                                                       |                                                             |  |  |
| vvoigiit                  | 1.ukg (10.1 lbs.)                                                       |                                                             |  |  |

### ■ APPEARANCE

Rear View

Front View

UNIT:mm SCALE: 1/4