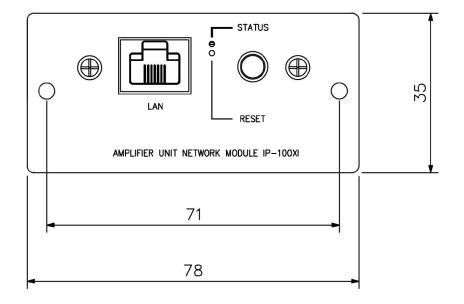

## **Dimensions**

### Front View

UNIT mm SCALE: 1/4

3

# Specifications

| Power Supply                         | DC 24V                                                              |
|--------------------------------------|---------------------------------------------------------------------|
| Current Consumption                  | Below 85mA                                                          |
| Amplifier Fault Detection Input      | low level, activated, open-circuit voltage: 3.3 V                   |
| Amplifier Protection Detection Input | low level, activated, open-circuit voltage: 3.3 V                   |
| Amplifier Audio Signal Output        | Range: 1V rms, unbalanced $600\Omega$                               |
| Amplifier Muting Control Output      | High impedance, max. sink current: 10 mA, withstand voltage: 24V DC |
| Frequency Response                   | LINE OUT (MP3/ sampling frequency: 44k): 40Hz -15kHz                |
| SUB#Network I/F                      | 10 BASE-T/ 100 BASE-TX, auto negotiation                            |
| Network Protocol                     | UDP, ARP, CMP, IGMP                                                 |
| Operating Temperature                | 0°C to +40°C                                                        |
| Operating Humidity                   | Less than 90% RH (no condensation)                                  |
| Dimensions                           | 78 (W) x 35 (H) x 81(D) mm                                          |
| Weight                               | 0.1 kg                                                              |