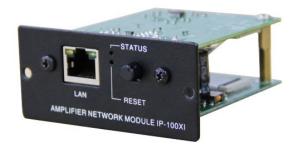

### **IP-100XI**

#### AMPLIFIER NETWORK MODULE

IP-100XI is a power amplifier network module, which can be installed in the specific amplifier product to increase the network functions. It can receive broadcast from other terminals and servers and it supports system setting via browser.