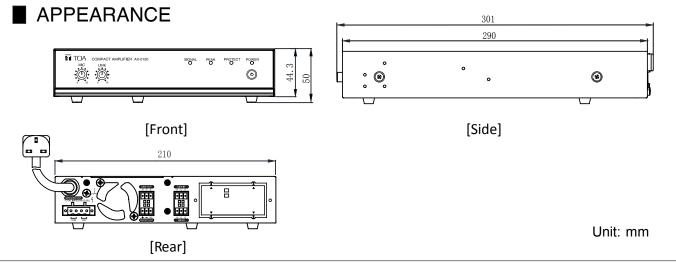

## SPECIFICATION

| Model                                | AX-0120 4CE                                                                                                                                                                       | AX-0240 4CE                                                                                              |
|--------------------------------------|-----------------------------------------------------------------------------------------------------------------------------------------------------------------------------------|----------------------------------------------------------------------------------------------------------|
| Power source                         | 220-240 V AC 50/60 Hz                                                                                                                                                             |                                                                                                          |
| Increase mode                        | Class D                                                                                                                                                                           |                                                                                                          |
| Power consumption                    | 40W (according to EN62368-1)<br>152 W (rated output)                                                                                                                              | 61W (according to EN62368-1)<br>296 W (rated output)                                                     |
| Input                                | MIC IN: -60dB *, 2.2 k $\Omega$ , electronically balanced, removable terminal block (3P) LINE IN: -10dB*, 2.2 k $\Omega$ , electronically balanced, removable terminal block (3P) |                                                                                                          |
| Output                               |                                                                                                                                                                                   | SPEAKER OUT: 240W (100V/42Ω)<br>Removable terminal block (4P)<br>balanced, removable terminal block (3P) |
| Fault output                         | Optical coupler output, withstand voltage: DC 35V, control current: under 50mA, removable terminal block (3P)                                                                     |                                                                                                          |
| Frequency Response                   | 50 ~ 20,000Hz ±3dB (LINE)                                                                                                                                                         |                                                                                                          |
| Distortion                           | 1.0% (LINE: 1kHz,1/3 rated output ,with audio filter: audio precision AUX-0025 and LPF 20kHz filter )                                                                             |                                                                                                          |
| S/N ratio                            | MIC: Over 60dB (by audio filter: audio precision AUX-0025 and A-weighted)<br>LINE: Over 80dB (by andio filter: audio precision AUX-0025 and A-weighted)                           |                                                                                                          |
| Control                              | MIC gain control, LINE gain control                                                                                                                                               |                                                                                                          |
| Indicator                            | Power LED (green) x 1, Signal LED (green) x 1, Peak LED (red) x 1,<br>Protect output LED (red) x 1                                                                                |                                                                                                          |
| Cool method                          | Fan cool                                                                                                                                                                          |                                                                                                          |
| Operating temperature                | -10 ~ +40 ℃                                                                                                                                                                       |                                                                                                          |
| Operating humidity                   | Under 90%RH (no condensation)                                                                                                                                                     |                                                                                                          |
| Finish                               | Surface-treated steel plate, black, paint,                                                                                                                                        |                                                                                                          |
| Dimension                            | 210 (W) x 50 (H) x 290 (L) mm                                                                                                                                                     |                                                                                                          |
| Weight                               | 2.16kg 2.41kg                                                                                                                                                                     |                                                                                                          |
| Accessory                            | Removable terminal block (3P) 4, Removable terminal block (4P) 1,<br>Screw M3 x 4 12                                                                                              |                                                                                                          |
| Accessory<br>( purchase additional ) | MB-15B-BK, MB-15B-J, MB-15B, YA-706, IP-100XI.                                                                                                                                    |                                                                                                          |