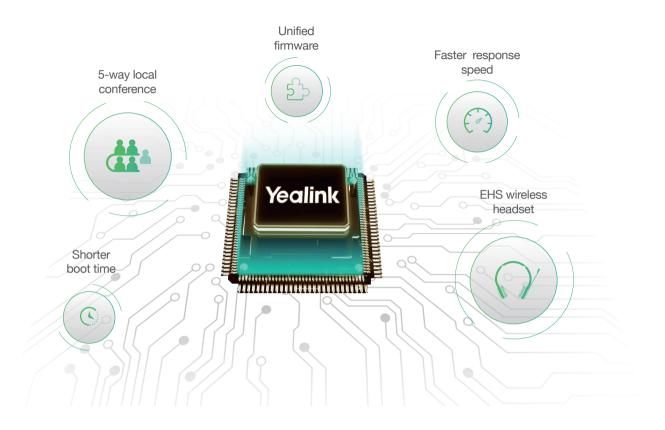

### **Stronger Performance, More Possibilities**

Equipped with powerful chip, the T3 series owns a stronger computing ability and more upgraded functions, which ensures a higher productivity and smoother office experience. Due to great performance, T3 series is capable to extend more services for different business demands.