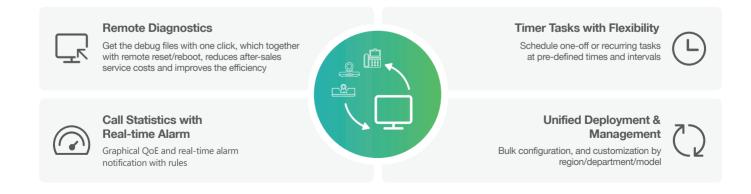

### All in One Platform, Convenient Management

Proven reliability and integrations for Yealink Device Management Platform, installed the unified firmware, T3 series is simple to deploy and manage, which allows a significant reduction in the operation and maintenance cost.