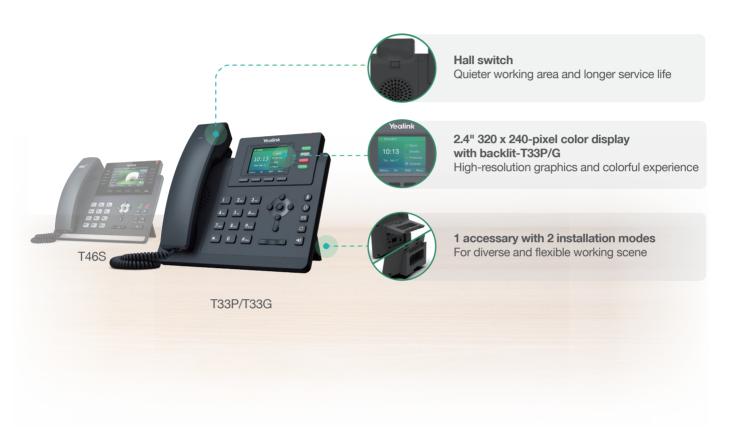

# **Classic Design, Practical Details**

Designed by Yealink original team, T3 series inherits the design concept of Yealink IP phone family. The advanced design including modern appearances and ergonomic details enables easier and friendly operation experience to users.