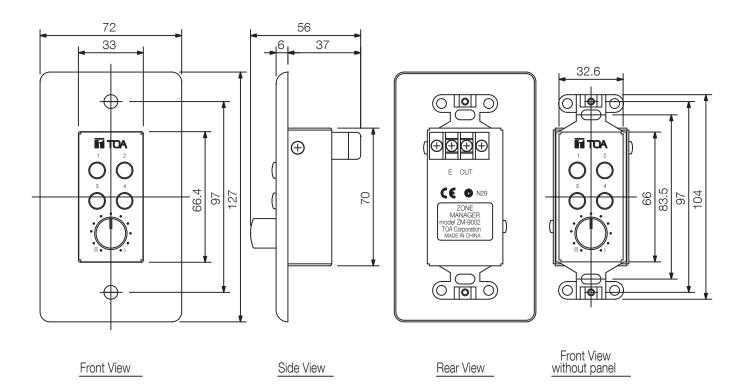

remote control switch/volume panel used with the 9000 series amplifiers. It adds 4 amplifier control inputs and 1 remote volume control, and can be mounted in a standard 1-gang electrical box in the wall.



.....

Article number:ZM-9002 Alternative products: ZM-9001, ZM-9003

## Specifications

| Applicable cable | Single conductor shielded cable                       |
|------------------|-------------------------------------------------------|
| Line resistance  | 50 $\Omega$ per line                                  |
| Connection       | M3 screw terminal, distance between barriers: 7.62 mm |
| Connection       | M3 screw terminal, distance between barriers: 7.62 mm |
| Finish           | Steel plate, surface-treated, paint, white,           |



ZM-9002 ZONE MANAGER

## Appearance