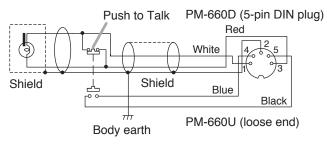

## 3. CIRCUIT DIAGRAMS

# Push to Talk Shield Phone Plug

Body earth

#### [PM-660D/660U]