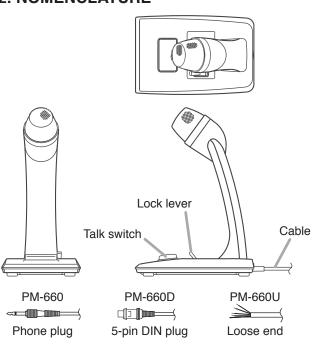

#### 2. NOMENCLATURE

#### 1. GENERAL DESCRIPTION

TOA's PM-660 Series Desk-top Paging Microphones are designed for general announcements and paging calls. They have a large, easy-to-operate talk switch with a convenient lock lever. The PM-660D and PM-660U feature remote control function interlocked with the talk switch to activate power amplifier's power or chime unit. For the remote control function and connections to the power amplifier, refer to the instruction manual enclosed with the amplifier.