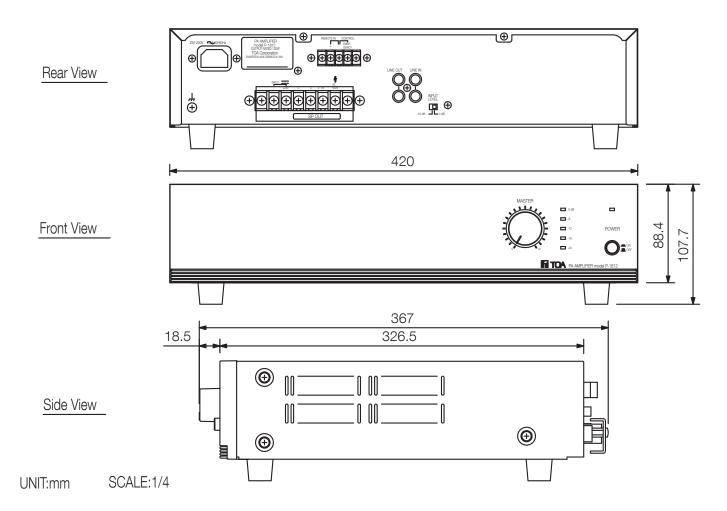

## Specifications

| Power source          | 220 - 240 V AC, 50 / 60 Hz                                                                                                                                                                                                   |
|-----------------------|------------------------------------------------------------------------------------------------------------------------------------------------------------------------------------------------------------------------------|
| Rated output          | 120 W                                                                                                                                                                                                                        |
| Frequency response    | 50 Hz - 20 kHz                                                                                                                                                                                                               |
| Distortion            | < 2 % (at 1 kHz, rated power)                                                                                                                                                                                                |
| Power consumption     | 258 W                                                                                                                                                                                                                        |
| S/N ratio             | 100 dB (Master volume: min) (Band Pass: 20 – 20,000 Hz)Over 97 dB (Master volume: max, INPUT LEVEL switch: 0 dB) Over 90 dB (Master volume: max, INPUT LEVEL switch: -10 dB)                                                 |
| Inputs                | Line: 0 / -10 dBV, 10 kΩ, transformer balanced, RCA pin jack                                                                                                                                                                 |
| Outputs               | Line: 0 dBV, 600 $\Omega$ , unbalanced, RCA pin jack Speaker out:<br>High impedance: 83 $\Omega$ (100 V), M4 screw terminal Low impedance: 4 – 16 $\Omega$ , M4 screw terminal                                               |
| Control input         | POWER REMOTE: No-voltage make contact input, open voltage: 24 V DC short-circuit: under 1 mA, M3 screw terminal EMERGENCY: No-voltage make contact input, open voltage: 24 V DC short-circuit: under 1 mA, M3 screw terminal |
| Number of channels    | 1                                                                                                                                                                                                                            |
| Indicator             | 5-point LED output level meter, Power indicator LED                                                                                                                                                                          |
| Operating temperature | -10 to + 40 °C                                                                                                                                                                                                               |
| Dimensions            | 420 x 107.7 x 367 mm (W x H x D)                                                                                                                                                                                             |
| Gross weight          | 15,7 KG                                                                                                                                                                                                                      |
| Finish                | ABS resin, Steel plate, hairline, black,                                                                                                                                                                                     |
| Weight                | 12.2 kg                                                                                                                                                                                                                      |