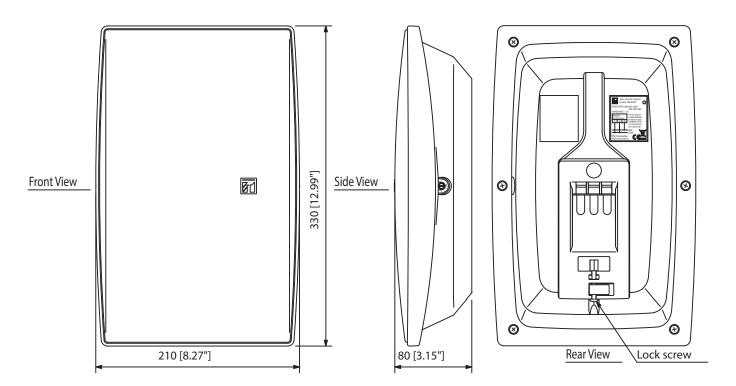

## BS-634T WALL MOUNT SPEAKER

The BS-634T can be installed easily on the wall with help of the plug-in speaker receptacle.

Article number:BS-634T Alternative products: BS-1034, BS-1034S, BS-634

## Specifications

| ·                            |                                                                                   |
|------------------------------|-----------------------------------------------------------------------------------|
| Sensitivity (1#V, 1#n)       | 90 dB SPL                                                                         |
| Frequency response           | 120 Hz - 18 kHz                                                                   |
| Connection                   | On wall-mounting bracket with M4 screw terminal, distance between barriers: 11 mm |
| Rated input (high impedance) | 6 W                                                                               |
| Tappings                     | 100 V line: 1.7 kΩ (6 W), 70 V line: 1.7 kΩ (3 W)                                 |
| Speaker component            | 12 cm cone-type                                                                   |
| Finish                       | HIPS resin, off-white (RAL 9010 or equivalent),                                   |