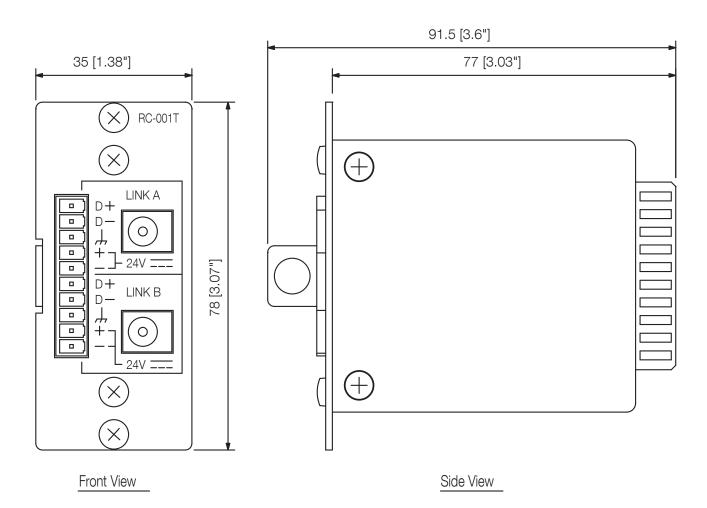

## RC-001T 9000M2SERIES REMOTE CONTROL MODULE

TOA

Appearance

UNIT:mm

SCALE:1/1