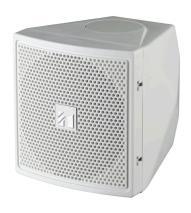

## **BS-S20W AS**

SPEAKER SYSTEM

BS-S20W are small satellite speakers that conform to the design of the commerical space, and can be installed using metal fittings attachments to produce suitable acoustic sounds even in complex spaces.

## Key features

- The wide range of frequency as well as capability of generating high sound pressure level, make it an efficient speaker to be used in a spacious room.
- Speaker's characteristic is full range, very compatible if to be joined with subwoofer as satellite speakers.
- The provided brackets allow the speaker to be mounted on various location with direction radiations according to necessary.
- The mounting brackets come together with the product as accessories.