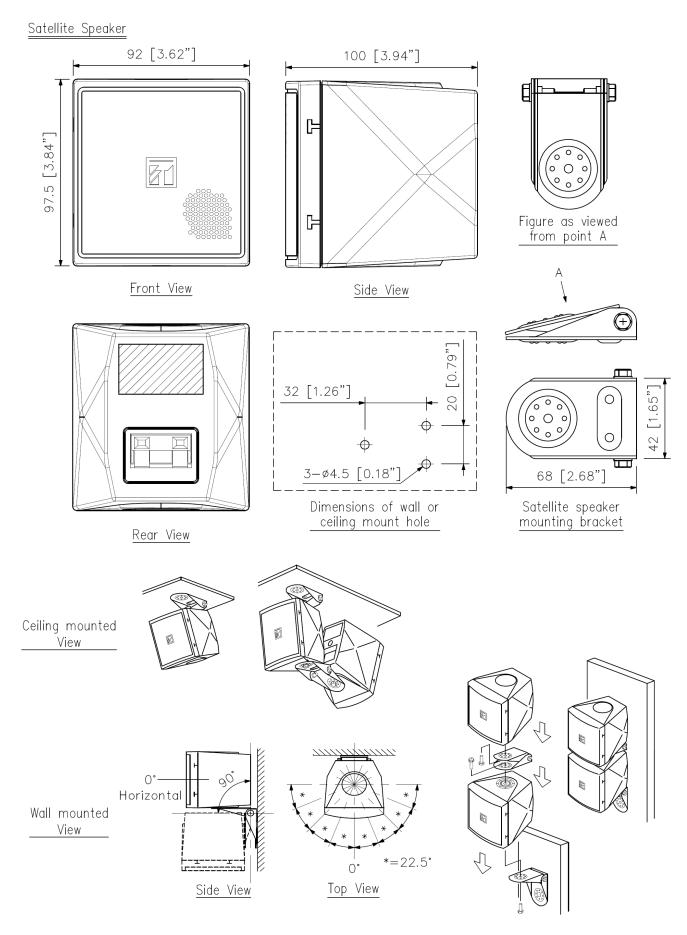

## **Dimensions**

Note: Screw to mount the bracket onto the ceiling or wall are not provided.

## Specifications

| Sensitivity (1W, 1m) | 85 dB (Pink Noise 330 - 3,300 Hz)                                                                              |
|----------------------|----------------------------------------------------------------------------------------------------------------|
| Frequency Response   | 150 Hz - 20,000 Hz (-20 dB below SPL)                                                                          |
| Speaker Component    | 8 cm (3") cone-type                                                                                            |
| Connection           | Push-In Terminals (2 connected terminal poles)                                                                 |
| Finish               | Speaker Cabinet : HIPS Resin (White) Front Cover: HIPS Resin (White) Speaker Bracket: Steel plate, White paint |
| Dimensions           | 92 (W) x 97.5 (H) x 100 (D) mm                                                                                 |
| Weight               | 600g (without bracket)                                                                                         |
| Included Accessories | Speaker Bracket x 1, Hexagon Bolts (M5 x 12) (with ring & spring ring) x 2                                     |